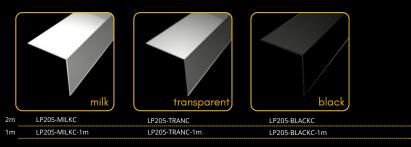

# clips

profile, designed specifically for curved or uneven surfaces. Its bendable design allows for creative and versatile lighting applications. This profile comes exclusively with a milky diffuser, ensuring smooth and uniform light diffusion for a clean and

modern look.

# endings

LED Profile CORNER 1 is a high-quality aluminum profile, perfect for LED strip installations with a 45° lighting angle. This profile enables elegant illumination of corners and edges, creating a unique lighting effect. You can choose from three types of diffusers – clear, milky, or black – to achieve the desired ambiance. Designed with a focus on functionality and aesthetics, it is suitable for both professional and creative lighting projects.