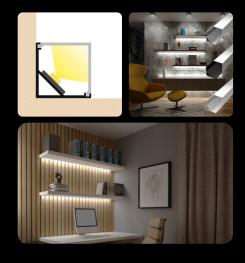

# endings

The **LED profile SURFACE 1** is our best-selling aluminum profile designed for surface installation. It is the perfect choice for a wide range of applications, offering an elegant and modern look. This profile is compatible with various diffusers, allowing you to customize lighting effects to suit your