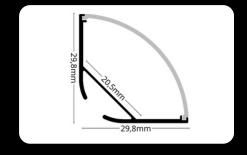

# endings

The LED profile SURFACE 8 features a stylish curved diffuser that ensures excellent light diffusion, creating a soft and uniform lighting effect. Its elegant design makes it ideal for modern interiors, combining functionality with aesthetic appeal. Perfect for various surfacemounted lighting applications.