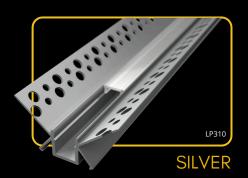

LP-UNICOV1-TRA-1m

LP-UNICOV1-MLK-UV LP-UNICOV1-MLK-1M-UV

LP-UNICOV1-MLK-1m

20m LP-UNICOV1-MLK-20m

endings

The **LED Profile RECESSED 1** is an aluminum profile for LED strips, designed for recessed installation into wood. It ensures seamless integration, efficient heat dissipation, and is compatible with clear, milky, or black diffusers for tailored lighting effects. Ideal for modern and functional