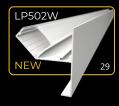

LP-UNICOV3-TRA-1m

LP-UNICOV3-MLK-20m

The LED profile RECESSED 17 is specifically designed for LED strips and intended for recessed installation under tiles. It provides elegant and discreet lighting that seamlessly integrates into modern interiors. This profile is ideal for use in bathrooms, kitchens, or other spaces where a clean and professional look is desired.

The LED profile RECESSED 18 is specifically designed for LED strips and serves as an end profile for recessed installation under tiles. It provides elegant and discreet lighting while ensuring a clean and professional finish. Perfect for bathrooms, kitchens, and other spaces requiring a polished and modern appearance.