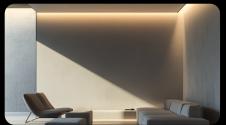

### connectors

The LED profile WALL-GLOW is the ideal choice for those seeking sophisticated, invisible lighting that subtly frames the space. This aluminum profile, designed for side mounting, allows for drywall attachment, creating a recessed lighting effect around the room's perimeter. It accommodates LED strips up to 23 mm in width and includes an optional snap-in diffuser – available in transparent, milky, or black – for a customized lighting style. Connector clips make it easy to join profiles in straight lines or corners, ensuring a seamless and integrated design. WALL-GLOW is perfect for modern, minimalist interiors that emphasize subtle, discreet lighting.