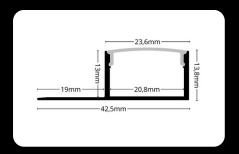

LP-UNICOV1-TRA-1m

LP-UNICOV1-MLK-UV LP-UNICOV1-MLK-1M-UV

LP-UNICOV1-MLK-1m

20m LP-UNICOV1-MLK-20m

endings

The **LED Profile RECESSED 1** is an aluminum profile for LED strips, designed for recessed installation into wood. It ensures seamless integration, efficient heat dissipation, and is compatible with clear, milky, or black diffusers for tailored lighting effects. Ideal for modern and functional

-24,8mm

17,2mm