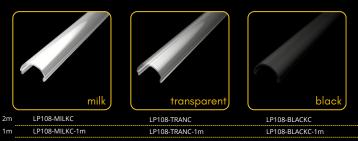

ce-mounted aluminum profile designed for creating clean and professional lighting installations. It features a modern and durable design, perfect for enhancing both residential and commercial spaces. Compatible with a wide range of LED strips and diffusers (milky, transparent, black), it provides flexible lighting solutions tailored to your needs. Ideal for achieving sleek, contemporary lighting effects.



















# endings









The LED profile SURFACE 7 is a surface-mounted profile designed to accommodate one or two LED strips side by side. Its robust body ensures excellent heat dissipation for the LED strips, enhancing their performance and lifespan. With dimensions of 30x20mm, it provides a solid and professional solution for high-quality lighting installations.















# endings







The LED profile SURFACE 8 features a stylish curved diffuser that ensures excellent light diffusion, creating a soft and uniform lighting effect. Its elegant design makes it ideal for modern interiors, combining functionality with aesthetic appeal. Perfect for various surfacemounted lighting applications.















# endings







The LED profile SURFACE 9 is a surface-mounted profile with a square diffuser, available in milky, transparent, or black versions. It offers a clean and modern look, making it ideal for various lighting applications while allowing you to customize the lighting effect to your needs.















# endings







The LED profile SURFACE 10 features a flat diffuser and offers versatile usage. It can be used as a surface-mounted profile o