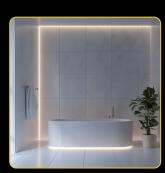

The LED profile RECESSED 12 is specifically designed for LED strips and intended for recessed installation under tiles. It provides elegant and discreet lighting that seamlessly integrates into modern interiors. This profile is ideal for use in bathrooms, kitchens, or other spaces where a clean and professional look is desired.

LP-UNICOV3-TRA-1m

LP-UNICOV3-MLK-20m

The LED profile RECESSED 17 is specifically designed for LED strips and intended for recessed installation under tiles. It provides elegant and discreet lighting that seamlessly integrates into modern interiors. This profile is ideal for use in bathrooms, kitchens, or other spaces where a clean and professional look is desired.