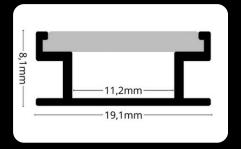

17 is specifically designed for LED strips and intended for recessed installation under tiles. It provides elegant and discreet lighting that seamlessly integrates into modern interiors. This profile is ideal for use in bathrooms, kitchens, or other spaces where a clean and professional look is desired.





The LED profile RECESSED 18 is specifically designed for LED strips and serves as an end profile for recessed installation under tiles. It provides elegant and discreet lighting while ensuring a clean and professional finish. Perfect for bathrooms, kitchens, and other spaces requiring a polished and modern appearance.











LP317-END

endings

LP305-MILKC-1m LP305-TRANC-1m LP305-BLACKC-1m LP305-MILKC-20m









LP401-MILKC-1m



# endings milk LP401-MILKC LP401-END LP401S-END



The LED profile FLOOR 4 is designed for seamless floor integration, offering a modern, stylish lighting solution. Crafted from durable aluminum, it withstands foot traffic, making it ideal for both residential and commercial areas. The milky diffuser softens LED light, providing smooth, glarefree illumination that enhances ambiance without overpowering. FLOOR 4 blends effortlessly with flooring, creating a subtle, sophisticated lighting effect that adds depth and elegance to any space.











The LED profile FLOOR 4 is specifically designed for seamless integration into floors, providing a sleek and contemporary lighting solution. Made from robust aluminum, it is built to endure foot traffic, making it perfect for use in both residential and commercial settings. The milky diffuser ge