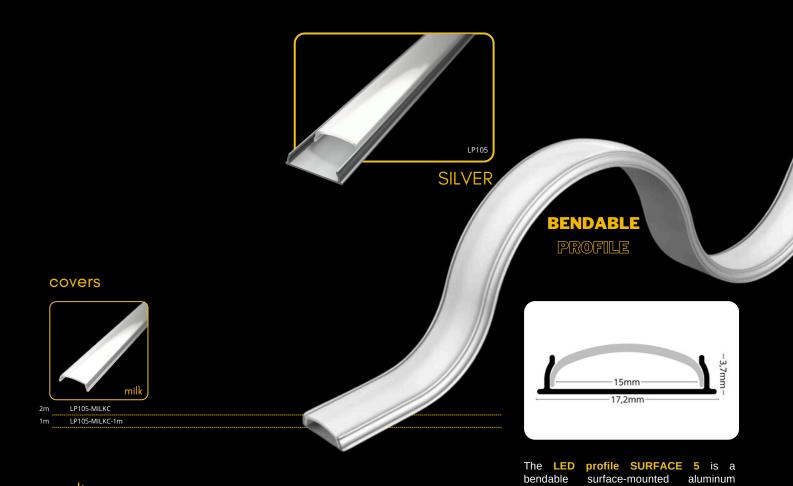

# clips

profile, designed specifically for curved or uneven surfaces. Its bendable design allows for creative and versatile lighting applications. This profile comes exclusively with a milky diffuser, ensuring smooth and uniform light diffusion for a clean and

modern look.

# endings

LED Profile CORNER 1 is a high-quality aluminum profile, perfect for LED strip installations with a 45° lighting angle. This profile enables elegant illumination of corners and edges, creating a unique lighting effect. You can choose from three types of diffusers – clear, milky, or black – to achieve the desired ambiance. Designed with a focus on functionality and aesthetics, it is suitable for both professional and creative lighting projects.