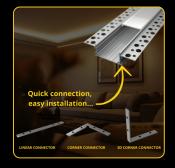

The profiles offer the flexibility of connecting with specialized connectors, available in straight, corner, and 3D configurations. These connectors enable seamless transitions between sections, ensuring a clean and professional installation in any layout.