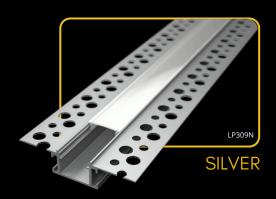

# endings

The LED profile RECESSED 9 is a sophisticated aluminum profile crafted for seamless integration into drywall. Its sleek, minimalist aesthetic allows for an understated and refined installation of LED strips in walls or ceilings, creating smooth, consistent lighting without visual clutter. This profile supports three diffuser options: transparent, milky (available in 2m or 20m rolls), and black, ensuring customizable lighting effects to suit any setting.

The profiles offer the flexibility of connecting with specialized connectors, available in straight, corner, and 3D configurations. These connectors enable seamless transitions between sections, ensuring a clean and professional installation in any layout.