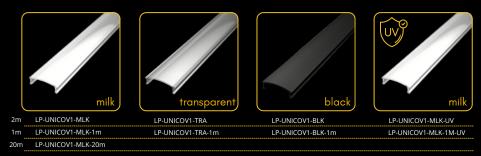

LP-UNICOV1-MLK-1M-UV

LP-UNICOV1-TRA-1m

LP-UNICOV1-BLK LP-UNICOV1-BLK-1m LP-UNICOV1-MLK-1M-UV

20m LP-UNICOV1-MLK-20m

endings

LP-UNICOV1-TRA-1m

LP-UNICOV1-MLK-UV LP-UNICOV1-MLK-1M-UV

LP-UNICOV1-MLK-1m

20m LP-UNICOV1-MLK-20m

endings

The **LED Profile RECESSED 1** is an aluminum profile for LED strips, designed for recessed installation into wood. It ensures seamless integration, efficient heat dissipation, and is compatible with clear, milky, or black diffusers for tailored lighting effects. Ideal for modern and functional

LP-UNICOV1-TRA-1m

LP-UNICOV1-BLK LP-UNICOV1-MLK-UV
LP-UNICOV1-BLK-1m LP-UNICOV1-MLK-1M-UV

# endings

20m LP-UNICOV1-MLK-20m

LP-UNICOV3-TRA-1m

LP-UNICOV3-MLK-20m

The LED profile RECESSED 17 is specifically designed for LED strips and intended for recessed installation under tiles. It provides elegant and discreet lighting that seamlessly integrates into modern interiors. This profile is ideal for use in bathrooms, kitchens, or other spaces where a clean and professional look is desired.