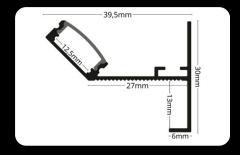

# endings

The LED profile SURFACE 7 is a surface-mounted profile designed to accommodate one or two LED strips side by side. Its robust body ensures excellent heat dissipation for the LED strips, enhancing their performance and lifespan. With dimensions of 30x20mm, it provides a solid and professional solution for high-quality lighting installations.