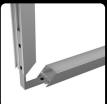

# clips

profile, designed specifically for curved or uneven surfaces. Its bendable design allows for creative and versatile lighting applications. This profile comes exclusively with a milky diffuser, ensuring smooth and uniform light diffusion for a clean and

modern look.