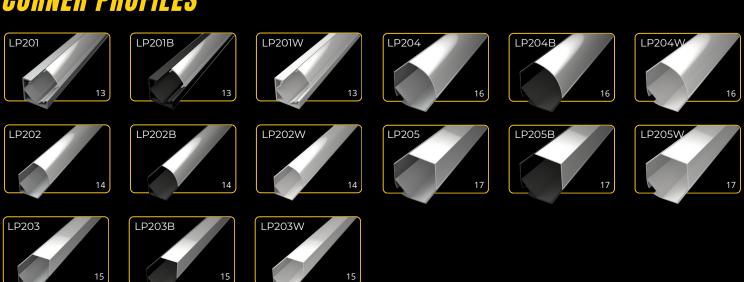

# **CORNER PROFILES**

LP108B

LP108

# endings

LED Profile CORNER 1 is a high-quality aluminum profile, perfect for LED strip installations with a 45° lighting angle. This profile enables elegant illumination of corners and edges, creating a unique lighting effect. You can choose from three types of diffusers – clear, milky, or black – to achieve the desired ambiance. Designed with a focus on functionality and aesthetics, it is suitable for both professional and creative lighting projects.

# endings

LED Profile CORNER 2 is a premium aluminum profile, ideal for LED strip installations with a 45° lighting angle. Featuring an arched diffuser, this profile ensures smooth and uniform light distribution, creating an elegant and soft lighting effect. Available with clear, milky, or black diffusers, it allows you to customize the lighting ambiance to suit your space.

# endings

LED Profile CORNER 3 is a premium aluminum profile with a 45° lighting angle and a square diffuser for a modern, structured light effect. Available in clear, milky, or black, it offers flexibility to match any ambiance, combining functionality with bold, contemporary design. Perfect for accentuating architectural details, it brings a sleek and professional finish to any project.

# endings

The LED Profile CORNER 4 is a premium aluminum profile with a 45° lighting angle and a round diffuser for a modern, structured light effect. Designed to accommodate two LED strips side by side, it offers enhanced brightness and flexibility for diverse lighting projects. Available in clear, milky, or black diffusers, it seamlessly blends functionality with bold, contemporary design.

# endings

The LED Profile CORNER 5 is a premium aluminum profile with a 45° lighting angle and a square diffuser for a bold, geometric light effect. Designed to accommodate two LED strips side by side, it ensures powerful illumination and versatility for a variety of lighting applications. Featuring a sharpedged diffuser, it adds a modern, structured look to any space