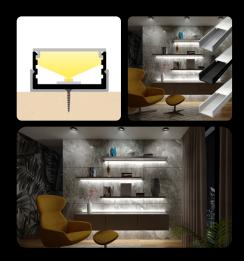

# endings

The **LED profile SURFACE 1** is our best-selling aluminum profile designed for surface installation. It is the perfect choice for a wide range of applications, offering an elegant and modern look. This profile is compatible with various diffusers, allowing you to customize lighting effects to suit your