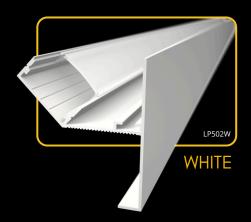

resistance. The profile is intended to be embedded in drywall, allowing for discreet and clean installation. This method of installation is ideal for creating a minimalist look, where the light source is integrated directly into the wall without any distracting elements.











# endings



### connectors







The LED profile CEIL-EDGE is designed for installation into drywall ceilings, forming the front edge. It's ideal for seamless lighting, blending easily into modern interiors. With durable aluminum construction and LED strip compatibility, it combines aesthetics and function. The integrated diffuser reduces glare, ensuring smooth, even lighting, perfect for spaces needing soft, elegant illumination. This profile offers a professional, refined look to enhance any space.















# endings





### connectors







The **LED profile CEIL-EDGE MAXI** is designed for installation into drywall ceilings, forming the front edge. It's ideal for seamless lighting, blending easily into modern interiors. With durable aluminum construction and LED strip compatibility, it combines aesthetics and function. The profile is spacious enough to accommodate two LED strips side by side, allowing for enhanced brightness and lighting flexibility. The integrated diffuser reduces glare, ensuring smooth, even lighting, perfect for spaces needing soft, elegant illumination.















### connectors







The LED profile WALL-GLOW is the ideal choice for those seeking sophisticated, invisible lighting that subtly frames the space. This aluminum profile, designed for side mounti