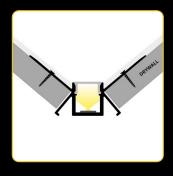

The LED profile RECESSED 10 is designed for installation into drywall and creates an iner corner. It provides elegant and discreet lighting, perfect for modern interiors. This profile is suitable for various applications where a clean and professional look with attention to detail is required.