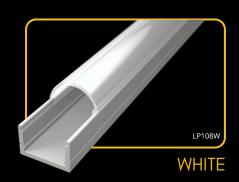

face-mounted aluminum profile designed for creating clean and professional lighting installations. It features a modern and durable design, perfect for enhancing both residential and commercial spaces. Compatible with a wide range of LED strips and diffusers (milky, transparent, black), it provides flexible lighting solutions tailored to your needs. Ideal for achieving sleek, contemporary lighting effects.



















# endings









The LED profile SURFACE 7 is a surface-mounted profile designed to accommodate one or two LED strips side by side. Its robust body ensures excellent heat dissipation for the LED strips, enhancing their performance and lifespan. With dimensions of 30x20mm, it provides a solid and professional solution for high-quality lighting installations.















# endings







The LED profile SURFACE 8 features a stylish curved diffuser that ensures excellent light diffusion, creating a soft and uniform lighting effect. Its elegant design makes it ideal for modern interiors, combining functionality with aesthetic appeal. Perfect for various surfacemounted lighting applications.















# endings







The LED profile SURFACE 9 is a surface-mounted profile with a square diffuser, available in milky, transparent, or black versions. It offers a clean and modern look, making it ideal for various lighting applications while allowing you to customize the lighting effect to your needs.















# endings







The LED profile SURFACE 10 features a flat diffuser and offers versatile usage. It can be used as a surface-mounted profile