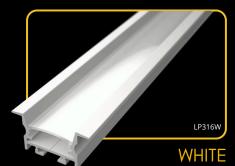

17,2mm

# clips









### connectors

















# endings









The LED Profile RECESSED 2 is an aluminum profile for LED strips, designed for recessed installation into wood or drywall. Its sleek design ensures a flush finish, while offering compatibility with clear, milky, or black diffusers for versatile lighting effects. Perfect for modern interiors.

















# endings









The LED Profile RECESSED 3 is an aluminum profile for LED strips, designed for recessed installation into wood or drywall. Its wider diffuser allows for the installation of two LED strips side by side, offering enhanced lighting output and flexibility. With compatibility for clear, milky, or black diffusers, it provides versatile lighting effects and is ideal for modern interiors.



















LP-UNICOV1-TRA-1m





LP-UNICOV1-BLK LP-UNICOV1-MLK-UV
LP-UNICOV1-BLK-1m LP-UNICOV1-MLK-1M-UV



# endings

20m LP-UNICOV1-MLK-20m







# The LED profile Recessed 16 is designed for recessed installation into wood or drywall, making it ideal for discreet lighting. Its key advantage is the diffuser integrated into the profile body, eliminating glare and providing soft, pleasant light. The Recessed 16 profile is perfect for modern interiors where aesthetics and functionality are key. This aluminum profile offers a professional, elegant lighting solution that enhances any space.

# clips













### connectors















# endings











The LED profile RECESSED 9 is a sophisticated aluminum profile crafted for seamless integration into drywall. Its sleek, minimalist a