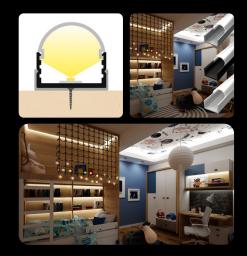

# endings

The **LED profile SURFACE 1** is our best-selling aluminum profile designed for surface installation. It is the perfect choice for a wide range of applications, offering an elegant and modern look. This profile is compatible with various diffusers, allowing you to customize lighting effects to suit your