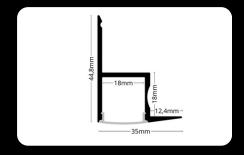

# endings

2m LP307-MILKC 1m LP307-MILKC-1m

The LED profile RECESSED 7 is designed to create indirect wall lighting. It is installed between the wall and the drywall ceiling, providing a modern and elegant lighting effect. This profile is ideal for achieving stylish ambient lighting in residential and commercial spaces.