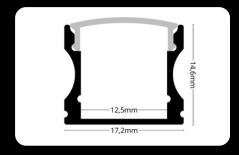

# **SURFACE PROFILES**



LP105

LP108W

# **CORNER PROFILES**

LP108B

LP108



# RECESSED PROFILES

























# PLASTERBOARD PROFILES























# TILE PROFILES









LP406

**FLOOR PROFILES** 







# WALL PROFILES







# STAIR PROFILES





















# endings









The **LED profile SURFACE 1** is our best-selling aluminum profile designed for surface installation. It is the perfect choice for a wide range of applications, offering an elegant and modern look. This profile is compatible with various diffusers, allowing you to customize lighting effects to suit your

# clips











### connectors

















# endings









The LED profile SURFACE 2 is a surfacemounted profile compatible with milky, transparent, and black diffusers. It provides versatile lighting options, making it suitable for various interior applications. Its sleek and durable design ensures a professional finish and long-lasting performance.

















# endings









The LED profile SURFACE 3 allows for the installation of up to two LED strips side by side, offering greater lighting output and flexibility. It is compatible with all types of diffusers, including milky, transparent, and black, making it a versatile choice for various lighting designs.





















LP-UNICOV1-MLK-1M-UV

# endings

20m LP-UNICOV1-MLK-20m









The **LED profile SURFACE 4** is a surface-mounted aluminum profile designe