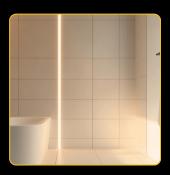

The LED profile RECESSED 12 is specifically designed for LED strips and intended for recessed installation under tiles. It provides elegant and discreet lighting that seamlessly integrates into modern interiors. This profile is ideal for use in bathrooms, kitchens, or other spaces where a clean and professional look is desired.

LP-UNICOV3-TRA-1m

LP-UNICOV3-MLK-20m

The LED profile RECESSED 17 is specifically designed for LED strips and intended for recessed installation under tiles. It provides elegant and discreet lighting that seamlessly integrates into modern interiors. This profile is ideal for use in bathrooms, kitchens, or other spaces where a clean and professional look is desired.