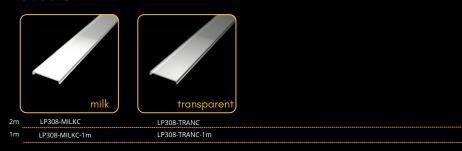

enable seamless transitions between sections, ensuring a clean and professional installation in any layout.













# endings











The LED profile RECESSED 5 is an elegant aluminum profile designed to be recessed into drywall. Its modern and minimalist design ensures a clean and discreet installation of LED strips into walls or ceilings, providing uniform and pleasant lighting without any distracting elements. The profile is compatible with three types of diffusers: transparent, milky (2m or 20m reel), and black.



The profiles offer the flexibility of connecting with specialized connectors, available in straight, corner, and 3D configurations. These connectors enable seamless transitions between sections, ensuring a clean and professional installation in any layout.













### endings











The RECESSED 8 LED profile is a wide aluminum profile designed for seamless integration into drywall. Its sleek, minimalist aesthetic allows for a refined installation of LED strips in walls or ceilings, delivering smooth and uniform lighting without unnecessary visual elements. This profile supports two diffuser options: transparent and milky, ensuring customizable lighting effects to suit any environment.



The profiles offer the flexibility of connecting with specialized connectors, available in straight, corner, and 3D configurations. These connectors enable seamless transitions between sections, ensuring a clean and professional installation in any layout.











The LED profile RECESSED 10 is designed for installation into drywall and creates an iner c