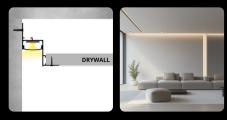

reduces glare, ensuring smooth, even lighting, perfect for spaces needing soft, elegant illumination.















### connectors







The LED profile WALL-GLOW is the ideal choice for those seeking sophisticated, invisible lighting that subtly frames the space. This aluminum profile, designed for side mounting, allows for drywall attachment, creating a recessed lighting effect around the room's perimeter. It accommodates LED strips up to 23 mm in width and includes an optional snap-in diffuser – available in transparent, milky, or black – for a customized lighting style. Connector clips make it easy to join profiles in straight lines or corners, ensuring a seamless and integrated design. WALL-GLOW is perfect for modern, minimalist interiors that emphasize subtle, discreet lighting.







# endings





2m LP307-MILKC 1m LP307-MILKC-1m



The LED profile RECESSED 7 is designed to create indirect wall lighting. It is installed between the wall and the drywall ceiling, providing a modern and elegant lighting effect. This profile is ideal for achieving stylish ambient lighting in residential and commercial spaces.







The LED profile RECESSED 12 is specifically designed for LED strips and intended for recessed installation under tiles. It provides elegant and discreet lighting that seamlessly integrates into modern interiors. This profile is ideal for use in bathrooms, kitchens, or other spaces where a clean and professional look is desired.





The LED profile RECESSED 13 is specifically designed for LED strips and serves as an end profile for recessed installation