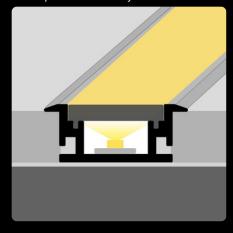

# covers endings milk LP406-MILKC

LP406-MILKC-1m

The LED profile FLOOR 6 is crafted for recessed floor installation, delivering a modern and streamlined lighting solution. Built from durable aluminum, it is designed to withstand foot traffic, ensuring longlasting performance. The milky diffuser gently diffuses the light, offering smooth and uniform illumination without glare. Seamlessly integrating into flooring, this profile creates an elegant and cohesive lighting effect that enhances the overall aesthetic of any space.