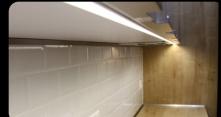

# endings

2m LP307-MILKC 1m LP307-MILKC-1m

The LED profile RECESSED 7 is designed to create indirect wall lighting. It is installed between the wall and the drywall ceiling, providing a modern and elegant lighting effect. This profile is ideal for achieving stylish ambient lighting in residential and commercial spaces.