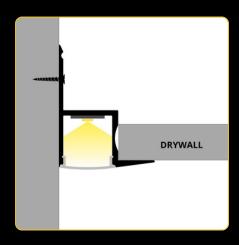

# endings

The LED Profile RECESSED 2 is an aluminum profile for LED strips, designed for recessed installation into wood or drywall. Its sleek design ensures a flush finish, while offering compatibility with clear, milky, or black diffusers for versatile lighting effects. Perfect for modern interiors.

# endings

The LED Profile RECESSED 3 is an aluminum profile for LED strips, designed for recessed installation into wood or drywall. Its wider diffuser allows for the installation of two LED strips side by side, offering enhanced lighting output and flexibility. With compatibility for clear, milky, or black diffusers, it provides versatile lighting effects and is ideal for modern interiors.