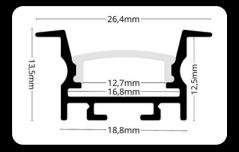

### **LED Profile SURFACE 11**, a high-quality aluminium profile, perfect for LED strip installations. Choose from clear, milk, or black diffusers to create your desired lighting effect. The bottom section of the profile is designed for flexible connections, allowing for straight, corner, or 3D joining with connectors. Ideal for both professional and creative lighting projects, this profile offers a sophisticated solution for any space.