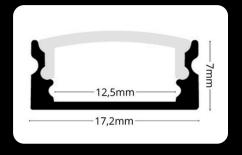

LP-UNICOV1-TRA-1m

LP-UNICOV1-MLK-UV LP-UNICOV1-MLK-1M-UV

LP-UNICOV1-MLK-1m

20m LP-UNICOV1-MLK-20m

endings

The **LED Profile RECESSED 1** is an aluminum profile for LED strips, designed for recessed installation into wood. It ensures seamless integration, efficient heat dissipation, and is compatible with clear, milky, or black diffusers for tailored lighting effects. Ideal for modern and functional

-24,8mm

17,2mm