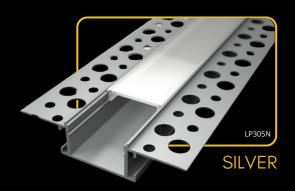

.

# clips













### connectors















# endings











The LED profile RECESSED 9 is a sophisticated aluminum profile crafted for seamless integration into drywall. Its sleek, minimalist aesthetic allows for an understated and refined installation of LED strips in walls or ceilings, creating smooth, consistent lighting without visual clutter. This profile supports three diffuser options: transparent, milky (available in 2m or 20m rolls), and black, ensuring customizable lighting effects to suit any setting.



The profiles offer the flexibility of connecting with specialized connectors, available in straight, corner, and 3D configurations. These connectors enable seamless transitions between sections, ensuring a clean and professional installation in any layout.













# endings











The LED profile RECESSED 5 is an elegant aluminum profile designed to be recessed into drywall. Its modern and minimalist design ensures a clean and discreet installation of LED strips into walls or ceilings, providing uniform and pleasant lighting without any distracting elements. The profile is compatible with three types of diffusers: transparent, milky (2m or 20m reel), and black.



The profiles offer the flexibility of connecting with specialized connectors, available in straight, corner, and 3D configurations. These connectors enable seamless transitions between sections, ensuring a clean and professional installation in any layout.













### endings











The RECESSED 8 LED profile is a wide aluminum profile designed for seamless integration i