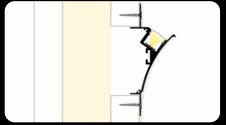

LP-UNICOV1-TRA-1m

LP-UNICOV1-MLK-UV LP-UNICOV1-MLK-1M-UV

LP-UNICOV1-MLK-1m

20m LP-UNICOV1-MLK-20m

endings

The **LED Profile RECESSED 1** is an aluminum profile for LED strips, designed for recessed installation into wood. It ensures seamless integration, efficient heat dissipation, and is compatible with clear, milky, or black diffusers for tailored lighting effects. Ideal for modern and functional

-24,8mm

17,2mm