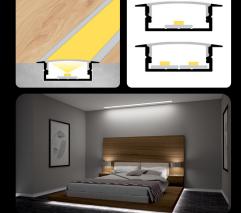

The LED profile RECESSED 12 is specifically designed for LED strips and intended for recessed installation under tiles. It provides elegant and discreet lighting that seamlessly integrates into modern interiors. This profile is ideal for use in bathrooms, kitchens, or other spaces where a clean and professional look is desired.

The LED profile RECESSED 13 is specifically designed for LED strips and serves as an end profile for recessed installation under tiles. It provides elegant and discreet lighting while ensuring a clean and professional finish. Perfect for bathrooms, kitchens, and other spaces requiring a polished and modern appearance.