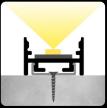

# The LED profile Recessed 16 is designed for recessed installation into wood or drywall, making it ideal for discreet lighting. Its key advantage is the diffuser integrated into the profile body, eliminating glare and providing soft, pleasant light. The Recessed 16 profile is perfect for modern interiors where aesthetics and functionality are key. This aluminum profile offers a professional, elegant lighting solution that enhances any space.