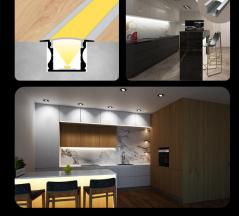

# endings

The **LED profile SURFACE 1** is our best-selling aluminum profile designed for surface installation. It is the perfect choice for a wide range of applications, offering an elegant and modern look. This profile is compatible with various diffusers, allowing you to customize lighting effects to suit your