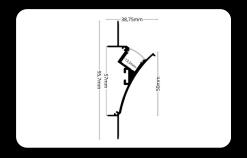

lean and professional look with attention to detail is required.





The **LED profile RECESSED 11** is designed for installation into drywall and creates an external corner. It provides elegant and discreet lighting, perfect for modern interiors. This profile is ideal for applications requiring a clean and professional finish with a focus on detail.









LP311-MILKC-1m

# endings











# endings







20m LP-UNICOV3-SILIC-20m 50m LP-UNICOV3-SILIC-50m



Elevate the ambience of any space with Flexible LED profile RECESSED 14, expertly crafted for seamless integration into drywall ceilings and walls. This innovative profile is the perfect choice for bringing a touch of modern elegance to both residential and commercial environments, where design meets functionality.















### connectors







WALL LED profile RECESSED 15 is specially designed for the installation of LED strips to provide elegant and functional lighting for your spaces. This profile is made from high-quality anodized aluminum, ensuring long life and high corrosion resistance. The profile is intended to be embedded in drywall, allowing for discreet and clean installation. This method of installation is ideal for creating a minimalist look, where the light source is integrated directly into the wall without any distracting elements.











# endings



### connectors







The LED profile CEIL-EDGE is designed for installation into drywall ceilings, forming the front edge. It's ideal for seamless lighting, blending easily into modern interiors. With durable aluminum construction and LE