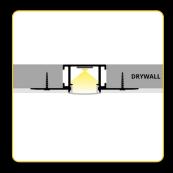

# endings

The LED profile RECESSED 9 is a sophisticated aluminum profile crafted for seamless integration into drywall. Its sleek, minimalist aesthetic allows for an understated and refined installation of LED strips in walls or ceilings, creating smooth, consistent lighting without visual clutter. This profile supports three diffuser options: transparent, milky (available in 2m or 20m rolls), and black, ensuring customizable lighting effects to suit any setting.

### connectors

WALL LED profile RECESSED 15 is specially designed for the installation of LED strips to provide elegant and functional lighting for your spaces. This profile is made from high-quality anodized aluminum, ensuring long life and high corrosion resistance. The profile is intended to be embedded in drywall, allowing for discreet and clean installation. This method of installation is ideal for creating a minimalist look, where the light source is integrated directly into the wall without any distracting elements.