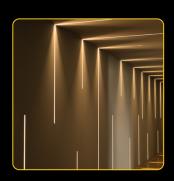

pace.

# clips













### connectors















# endings











The LED profile RECESSED 9 is a sophisticated aluminum profile crafted for seamless integration into drywall. Its sleek, minimalist aesthetic allows for an understated and refined installation of LED strips in walls or ceilings, creating smooth, consistent lighting without visual clutter. This profile supports three diffuser options: transparent, milky (available in 2m or 20m rolls), and black, ensuring customizable lighting effects to suit any setting.



The profiles offer the flexibility of connecting with specialized connectors, available in straight, corner, and 3D configurations. These connectors enable seamless transitions between sections, ensuring a clean and professional installation in any layout.













# endings











The LED profile RECESSED 5 is an elegant aluminum profile designed to be recessed into drywall. Its modern and minimalist design ensures a clean and discreet installation of LED strips into walls or ceilings, providing uniform and pleasant lighting without any distracting elements. The profile is compatible with three types of diffusers: transparent, milky (2m or 20m reel), and black.



The profiles offer the flexibility of connecting with specialized connectors, available in straight, corner, and 3D configurations. These connectors enable seamless transitions between sections, ensuring a clean and professional installation in any layout.













### endings











The RECESSED 8 LED profile is a wide aluminum profile designed for seamless integrati