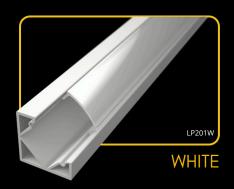

BLK-1m

LP-UNICOV1-MLK-1M-UV

# endings







### **LED Profile SURFACE 13** is a high-quality aluminium profile with a sleek finish, ideal for LED strip installations. Choose from clear, milk, or black diffusers to achieve your desired lighting effect. This profile can be mounted directly using clips that are hidden and concealed beneath the profile. Perfect for both professional and creative lighting projects, the SURFACE 13 profile offers a sophisticated solution for any space.

24mm









# endings



# clips





profile, designed specifically for curved or uneven surfaces. Its bendable design allows for creative and versatile lighting applications. This profile comes exclusively with a milky diffuser, ensuring smooth and uniform light diffusion for a clean and

modern look.











# endings









LED Profile CORNER 1 is a high-quality aluminum profile, perfect for LED strip installations with a 45° lighting angle. This profile enables elegant illumination of corners and edges, creating a unique lighting effect. You can choose from three types of diffusers – clear, milky, or black – to achieve the desired ambiance. Designed with a focus on functionality and aesthetics, it is suitable for both professional and creative lighting projects.

















# endings









LED Profile CORNER 2 is a premium aluminum profile, ideal for LED strip installations with a 45° lighting angle. Featuring an arched diffuser, this profile ensures smooth and uniform light distribution, creating an elegant and soft lighting effect. Available with clear, milky, or black diff