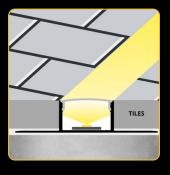

The LED profile RECESSED 12 is specifically designed for LED strips and intended for recessed installation under tiles. It provides elegant and discreet lighting that seamlessly integrates into modern interiors. This profile is ideal for use in bathrooms, kitchens, or other spaces where a clean and professional look is desired.

The LED profile RECESSED 13 is specifically designed for LED strips and serves as an end profile for recessed installation under tiles. It provides elegant and discreet lighting while ensuring a clean and professional finish. Perfect for bathrooms, kitchens, and other spaces requiring a polished and modern appearance.