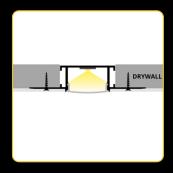

# endings

The LED profile RECESSED 9 is a sophisticated aluminum profile crafted for seamless integration into drywall. Its sleek, minimalist aesthetic allows for an understated and refined installation of LED strips in walls or ceilings, creating smooth, consistent lighting without visual clutter. This profile supports three diffuser options: transparent, milky (available in 2m or 20m rolls), and black, ensuring customizable lighting effects to suit any setting.

### connectors

WALL LED profile RECESSED 15 is specially designed for the installation of LED strips to provide elegant and functional lighting for your spaces. This profile is made from high-quality anodized aluminum, ensuring long life and high corrosion resistance. The profile is intended to be embedded in drywall, allowing for discreet and clean installation. This method of installation is ideal for creating a minimalist look, where the light source is integrated directly into the wall without any distracting elements.