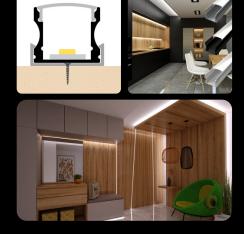

# RECESSED PROFILES

# endings

The **LED profile SURFACE 1** is our best-selling aluminum profile designed for surface installation. It is the perfect choice for a wide range of applications, offering an elegant and modern look. This profile is compatible with various diffusers, allowing you to customize lighting effects to suit your