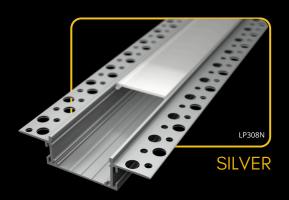

rs enable seamless transitions between sections, ensuring a clean and professional installation in any layout.













# endings











The LED profile RECESSED 5 is an elegant aluminum profile designed to be recessed into drywall. Its modern and minimalist design ensures a clean and discreet installation of LED strips into walls or ceilings, providing uniform and pleasant lighting without any distracting elements. The profile is compatible with three types of diffusers: transparent, milky (2m or 20m reel), and black.



The profiles offer the flexibility of connecting with specialized connectors, available in straight, corner, and 3D configurations. These connectors enable seamless transitions between sections, ensuring a clean and professional installation in any layout.













### endings











The RECESSED 8 LED profile is a wide aluminum profile designed for seamless integration into drywall. Its sleek, minimalist aesthetic allows for a refined installation of LED strips in walls or ceilings, delivering smooth and uniform lighting without unnecessary visual elements. This profile supports two diffuser options: transparent and milky, ensuring customizable lighting effects to suit any environment.



The profiles offer the flexibility of connecting with specialized connectors, available in straight, corner, and 3D configurations. These connectors enable seamless transitions between sections, ensuring a clean and professional installation in any layout.











The LED profile RECESSED 10 is designed for installation into drywall and creates an iner