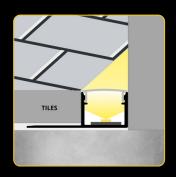

The LED profile RECESSED 12 is specifically designed for LED strips and intended for recessed installation under tiles. It provides elegant and discreet lighting that seamlessly integrates into modern interiors. This profile is ideal for use in bathrooms, kitchens, or other spaces where a clean and professional look is desired.

LP-UNICOV3-TRA-1m

LP-UNICOV3-MLK-20m

The LED profile RECESSED 17 is specifically designed for LED strips and intended for recessed installation under tiles. It provides elegant and discreet lighting that seamlessly integrates into modern interiors. This profile is ideal for use in bathrooms, kitchens, or other spaces where a clean and professional look is desired.