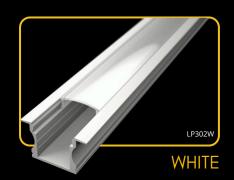

a 45° lighting angle and a square diffuser for a bold, geometric light effect. Designed to accommodate two LED strips side by side, it ensures powerful illumination and versatility for a variety of lighting applications. Featuring a sharpedged diffuser, it adds a modern, structured look to any space

















LP-UNICOV1-TRA-1m





LP-UNICOV1-MLK-UV LP-UNICOV1-MLK-1M-UV



LP-UNICOV1-MLK-1m

20m LP-UNICOV1-MLK-20m

endings









The **LED Profile RECESSED 1** is an aluminum profile for LED strips, designed for recessed installation into wood. It ensures seamless integration, efficient heat dissipation, and is compatible with clear, milky, or black diffusers for tailored lighting effects. Ideal for modern and functional

-24,8mm

17,2mm

# clips









### connectors

















# endings









The LED Profile RECESSED 2 is an aluminum profile for LED strips, designed for recessed installation into wood or drywall. Its sleek design ensures a flush finish, while offering compatibility with clear, milky, or black diffusers for versatile lighting effects. Perfect for modern interiors.

















# endings









The LED Profile RECESSED 3 is an aluminum profile for LED strips, designed for recessed installation into wood or drywall. Its wider diffuser allows for the installation of two LED strips side by side, offering enhanced lighting output and flexibility. With compatibility for clear, milky, or black diffusers, it provides versatile lighting effects and is ideal for modern interiors.



















LP-UNICOV1-TRA-1m





LP-UNICOV1-BLK LP-UN