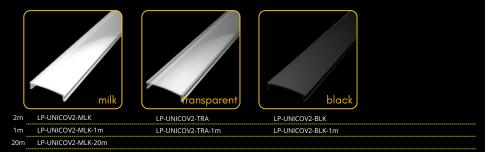

# endings

The LED profile SURFACE 2 is a surfacemounted profile compatible with milky, transparent, and black diffusers. It provides versatile lighting options, making it suitable for various interior applications. Its sleek and durable design ensures a professional finish and long-lasting performance.

# endings

The LED profile SURFACE 3 allows for the installation of up to two LED strips side by side, offering greater lighting output and flexibility. It is compatible with all types of diffusers, including milky, transparent, and black, making it a versatile choice for various lighting designs.