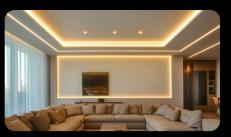

### connectors

The LED profile WALL-GLOW is the ideal choice for those seeking sophisticated, invisible lighting that subtly frames the space. This aluminum profile, designed for side mounting, allows for drywall attachment, creating a recessed lighting effect around the room's perimeter. It accommodates LED strips up to 23 mm in width and includes an optional snap-in diffuser – available in transparent, milky, or black – for a customized lighting style. Connector clips make it easy to join profiles in straight lines or corners, ensuring a seamless and integrated design. WALL-GLOW is perfect for modern, minimalist interiors that emphasize subtle, discreet lighting.