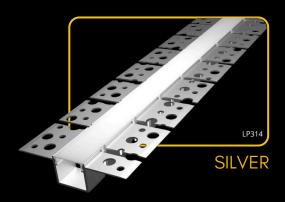

The LED profile RECESSED 12 is specifically designed for LED strips and intended for recessed installation under tiles. It provides elegant and discreet lighting that seamlessly integrates into modern interiors. This profile is ideal for use in bathrooms, kitchens, or other spaces where a clean and professional look is desired.

The LED profile RECESSED 13 is specifically designed for LED strips and serves as an end profile for recessed installation under tiles. It provides elegant and discreet lighting while ensuring a clean and professional finish. Perfect for bathrooms, kitchens, and other spaces requiring a polished and modern appearance.