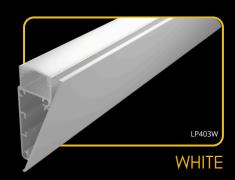

### **LED Profile SURFACE 11**, a high-quality aluminium profile, perfect for LED strip installations. Choose from clear, milk, or black diffusers to create your desired lighting effect. The bottom section of the profile is designed for flexible connections, allowing for straight, corner, or 3D joining with connectors. Ideal for both professional and creative lighting projects, this profile offers a sophisticated solution for any space.