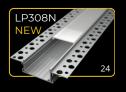

# The LED profile Recessed 16 is designed for recessed installation into wood or drywall, making it ideal for discreet lighting. Its key advantage is the diffuser integrated into the profile body, eliminating glare and providing soft, pleasant light. The Recessed 16 profile is perfect for modern interiors where aesthetics and functionality are key. This aluminum profile offers a professional, elegant lighting solution that enhances any space.