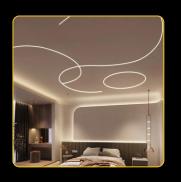

here a clean and professional look with attention to detail is required.





The **LED profile RECESSED 11** is designed for installation into drywall and creates an external corner. It provides elegant and discreet lighting, perfect for modern interiors. This profile is ideal for applications requiring a clean and professional finish with a focus on detail.









LP311-MILKC-1m

# endings











# endings







20m LP-UNICOV3-SILIC-20m 50m LP-UNICOV3-SILIC-50m



Elevate the ambience of any space with Flexible LED profile RECESSED 14, expertly crafted for seamless integration into drywall ceilings and walls. This innovative profile is the perfect choice for bringing a touch of modern elegance to both residential and commercial environments, where design meets functionality.















### connectors







WALL LED profile RECESSED 15 is specially designed for the installation of LED strips to provide elegant and functional lighting for your spaces. This profile is made from high-quality anodized aluminum, ensuring long life and high corrosion resistance. The profile is intended to be embedded in drywall, allowing for discreet and clean installation. This method of installation is ideal for creating a minimalist look, where the light source is integrated directly into the wall without any distracting elements.











# endings



### connectors







The LED profile CEIL-EDGE is designed for installation into drywall ceilings, forming the front edge. It's ideal for seamless lighting, blending easily into modern interiors. With durable aluminum constructio