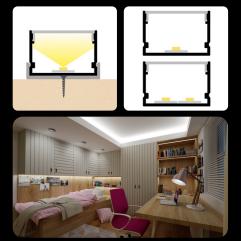

a surface-mounted aluminum profile designed for creating clean and professional lighting installations. It features a modern and durable design, perfect for enhancing both residential and commercial spaces. Compatible with a wide range of LED strips and diffusers (milky, transparent, black), it provides flexible lighting solutions tailored to your needs. Ideal for achieving sleek, contemporary lighting effects.



















# endings









The LED profile SURFACE 7 is a surface-mounted profile designed to accommodate one or two LED strips side by side. Its robust body ensures excellent heat dissipation for the LED strips, enhancing their performance and lifespan. With dimensions of 30x20mm, it provides a solid and professional solution for high-quality lighting installations.















# endings







The LED profile SURFACE 8 features a stylish curved diffuser that ensures excellent light diffusion, creating a soft and uniform lighting effect. Its elegant design makes it ideal for modern interiors, combining functionality with aesthetic appeal. Perfect for various surfacemounted lighting applications.















# endings







The LED profile SURFACE 9 is a surface-mounted profile with a square diffuser, available in milky, transparent, or black versions. It offers a clean and modern look, making it ideal for various lighting applications while allowing you to customize the lighting effect to your needs.















# endings







The LED profile SURFACE 10 features a flat diffuser and offers versatile usage. It can be used as a surface-mounted p