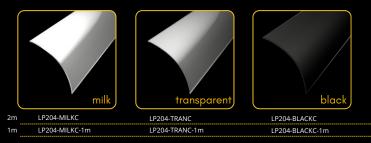

# endings

The LED profile SURFACE 8 features a stylish curved diffuser that ensures excellent light diffusion, creating a soft and uniform lighting effect. Its elegant design makes it ideal for modern interiors, combining functionality with aesthetic appeal. Perfect for various surfacemounted lighting applications.