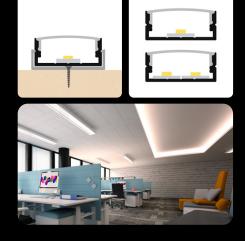

LP-UNICOV1-TRA-1m

LP-UNICOV1-MLK-UV LP-UNICOV1-MLK-1M-UV

LP-UNICOV1-MLK-1m

20m LP-UNICOV1-MLK-20m

endings

The **LED Profile RECESSED 1** is an aluminum profile for LED strips, designed for recessed installation into wood. It ensures seamless integration, efficient heat dissipation, and is compatible with clear, milky, or black diffusers for tailored lighting effects. Ideal for modern and functional

-24,8mm

17,2mm