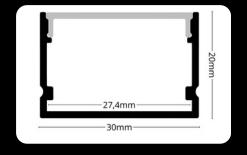

# endings

The LED profile SURFACE 7 is a surface-mounted profile designed to accommodate one or two LED strips side by side. Its robust body ensures excellent heat dissipation for the LED strips, enhancing their performance and lifespan. With dimensions of 30x20mm, it provides a solid and professional solution for high-quality lighting installations.