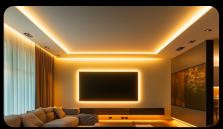

### connectors

The LED profile WALL-GLOW is the ideal choice for those seeking sophisticated, invisible lighting that subtly frames the space. This aluminum profile, designed for side mounting, allows for drywall attachment, creating a recessed lighting effect around the room's perimeter. It accommodates LED strips up to 23 mm in width and includes an optional snap-in diffuser – available in transparent, milky, or black – for a customized lighting style. Connector clips make it easy to join profiles in straight lines or corners, ensuring a seamless and integrated design. WALL-GLOW is perfect for modern, minimalist interiors that emphasize subtle, discreet lighting.