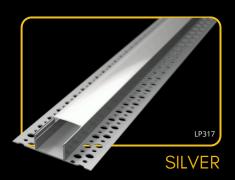

The LED profile RECESSED 12 is specifically designed for LED strips and intended for recessed installation under tiles. It provides elegant and discreet lighting that seamlessly integrates into modern interiors. This profile is ideal for use in bathrooms, kitchens, or other spaces where a clean and professional look is desired.

LP-UNICOV3-TRA-1m

LP-UNICOV3-MLK-20m

The LED profile RECESSED 17 is specifically designed for LED strips and intended for recessed installation under tiles. It provides elegant and discreet lighting that seamlessly integrates into modern interiors. This profile is ideal for use in bathrooms, kitchens, or other spaces where a clean and professional look is desired.