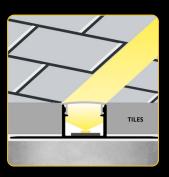

The LED profile RECESSED 12 is specifically designed for LED strips and intended for recessed installation under tiles. It provides elegant and discreet lighting that seamlessly integrates into modern interiors. This profile is ideal for use in bathrooms, kitchens, or other spaces where a clean and professional look is desired.

The LED profile RECESSED 13 is specifically designed for LED strips and serves as an end profile for recessed installation under tiles. It provides elegant and discreet lighting while ensuring a clean and professional finish. Perfect for bathrooms, kitchens, and other spaces requiring a polished and modern appearance.

LP-UNICOV3-TRA-1m

LP-UNICOV3-MLK-20m

The LED profile RECESSED 17 is specifically designed for LED strips and intended for recessed installation under tiles. It provides elegant and discreet lighting that seamlessly integrates into modern interiors. This profile is ideal for use in bathrooms, kitchens, or other spaces where a clean and professional look is desired.

The LED profile RECESSED 18 is specifically designed for LED strips and serves as an end profile for recessed installation under tiles. It provides elegant and discreet lighting while ensuring a clean and professional finish. Perfect for bathrooms, kitchens, and other spaces requiring a polished and modern appearance.