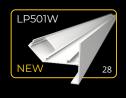

The LED profile RECESSED 12 is specifically designed for LED strips and intended for recessed installation under tiles. It provides elegant and discreet lighting that seamlessly integrates into modern interiors. This profile is ideal for use in bathrooms, kitchens, or other spaces where a clean and professional look is desired.

The LED profile RECESSED 13 is specifically designed for LED strips and serves as an end profile for recessed installation under tiles. It provides elegant and discreet lighting while ensuring a clean and professional finish. Perfect for bathrooms, kitchens, and other spaces requiring a polished and modern appearance.