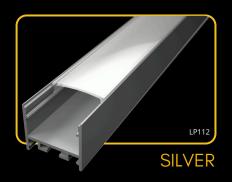

### **LED Profile SURFACE 11**, a high-quality aluminium profile, perfect for LED strip installations. Choose from clear, milk, or black diffusers to create your desired lighting effect. The bottom section of the profile is designed for flexible connections, allowing for straight, corner, or 3D joining with connectors. Ideal for both professional and creative lighting projects, this profile offers a sophisticated solution for any space.