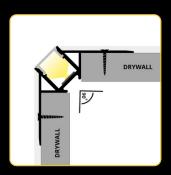

The **LED profile RECESSED 11** is designed for installation into drywall and creates an external corner. It provides elegant and discreet lighting, perfect for modern interiors. This profile is ideal for applications requiring a clean and professional finish with a focus on detail.