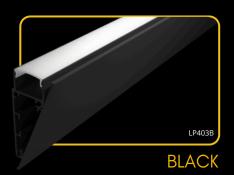

### **LED Profile SURFACE 11**, a high-quality aluminium profile, perfect for LED strip installations. Choose from clear, milk, or black diffusers to create your desired lighting effect. The bottom section of the profile is designed for flexible connections, allowing for straight, corner, or 3D joining with connectors. Ideal for both professional and creative lighting projects, this profile offers a sophisticated solution for any space.