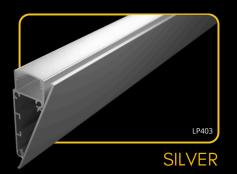

### **LED Profile SURFACE 11**, a high-quality aluminium profile, perfect for LED strip installations. Choose from clear, milk, or black diffusers to create your desired lighting effect. The bottom section of the profile is designed for flexible connections, allowing for straight, corner, or 3D joining with connectors. Ideal for both professional and creative lighting projects, this profile offers a sophisticated solution for any space.