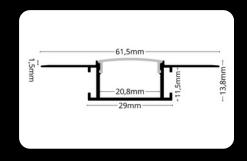

LP-UNICOV1-TRA-1m

LP-UNICOV1-MLK-UV LP-UNICOV1-MLK-1M-UV

LP-UNICOV1-MLK-1m

20m LP-UNICOV1-MLK-20m

endings

The **LED Profile RECESSED 1** is an aluminum profile for LED strips, designed for recessed installation into wood. It ensures seamless integration, efficient heat dissipation, and is compatible with clear, milky, or black diffusers for tailored lighting effects. Ideal for modern and functional

-24,8mm

17,2mm