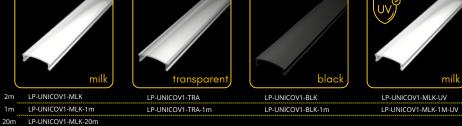

# endings

The LED profile SURFACE 2 is a surfacemounted profile compatible with milky, transparent, and black diffusers. It provides versatile lighting options, making it suitable for various interior applications. Its sleek and durable design ensures a professional finish and long-lasting performance.

# endings

The LED profile SURFACE 3 allows for the installation of up to two LED strips side by side, offering greater lighting output and flexibility. It is compatible with all types of diffusers, including milky, transparent, and black, making it a versatile choice for various lighting designs.

LP-UNICOV1-MLK-1M-UV

# endings

20m LP-UNICOV1-MLK-20m

The **LED profile SURFACE 4** is a surface-mounted aluminum profile designed for creating clean and professional lighting installations. It features a modern and durable design, perfect for enhancing both residential and commercial spaces. Compatible with a wide range of LED strips and diffusers (milky, transparent, black), it provides flexible lighting solutions tailored to your needs. Ideal for achieving sleek, contemporary lighting effects.