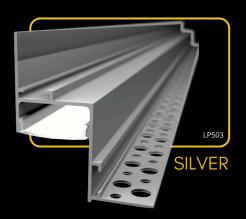

# The LED profile Recessed 16 is designed for recessed installation into wood or drywall, making it ideal for discreet lighting. Its key advantage is the diffuser integrated into the profile body, eliminating glare and providing soft, pleasant light. The Recessed 16 profile is perfect for modern interiors where aesthetics and functionality are key. This aluminum profile offers a professional, elegant lighting solution that enhances any space.