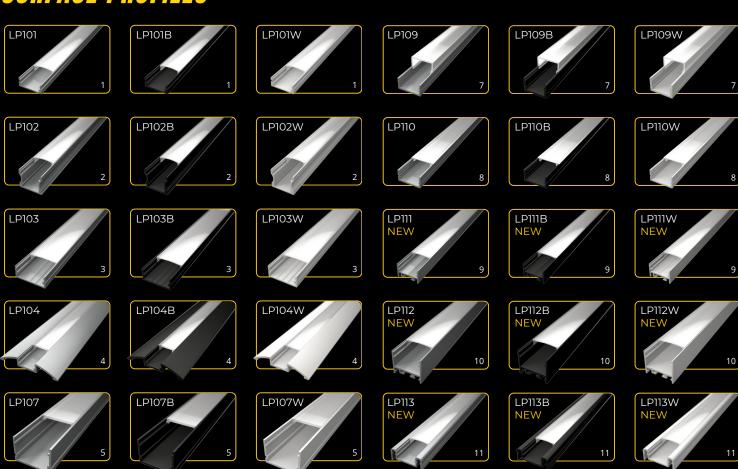

# **SURFACE PROFILES**

LP105

LP108W

# endings

The **LED profile SURFACE 1** is our best-selling aluminum profile designed for surface installation. It is the perfect choice for a wide range of applications, offering an elegant and modern look. This profile is compatible with various diffusers, allowing you to customize lighting effects to suit your

# endings

The LED profile SURFACE 2 is a surfacemounted profile compatible with milky, transparent, and black diffusers. It provides versatile lighting options, making it suitable for various interior applications. Its sleek and durable design ensures a professional finish and long-lasting performance.

# endings

The LED profile SURFACE 3 allows for the installation of up to two LED strips side by side, offering greater lighting output and flexibility. It is compatible with all types of diffusers, including milky, transparent, and black, making it a versatile choice for various lighting designs.

# endings

20m LP-UNICOV1-MLK-20m

The **LED profile SURFACE 4** is a surface-mounted aluminum profile designed for creating clean and professional lighting installations. It features a modern and durable design, perfect for enhancing both residential and commercial spaces. Compatible with a wide range of LED strips and diffusers (milky, transparent, black), it provides flexible lighting solutions tailored to your needs. Ideal for achieving sleek, contemporary lighting effects.

# endings

The LED profile SURFACE 7 is a surface-mounted profile designed to accommodate one or two LED strips side by side. Its robust body ensures excellent heat dissipation for the LED strips, enhancing their performance and lifespan. With dimensions of 30x20mm, it provides a solid and professional solution for high-quality lighting installations.

# endings

The LED profile SURFACE 8 features a stylish curved diffuser that ensures excellent light diffusion, creating a soft and uniform lighting effect. Its elegant design makes it ideal for modern interiors, combining functionality with aesthetic appeal. Perfect for various surfacemounted lighting applications.

# endings

The LED profile SURFACE 9 is a surface-mounted profile with a square diffuser, available in milky, transparent, or black versions. It offers a clean and modern look, making it ideal for various lighting applications while allowing you to customize the lighting effect to your needs.

# endings

The LED profile SURFACE 10 features a flat diffuser and offers versatile usage. It can be used as a surface-mounted profile or recessed, making it suitable for a wide range of lighting applications. Its adaptability and clean design make it a perfect choice for modern interiors.

### **LED Profile SURFACE 11**, a high-quality aluminium profile, perfect for LED strip installations. Choose from clear, milk, or black diffusers to create your desired lighting effect. The bottom section of the profile is designed for flexible connections, allowing for straight, corner, or 3D joining with connectors. Ideal for both professional and creative lighting projects, this profile offers a sophisticated solution for any space.

# endings

LED Profile SURFACE 12, a high-quality aluminium profile in a sleek finish, perfect for LED strip installations. Choose from clear, milk, or black diffusers to create your desired lighting effect. The bottom section of the profile is designed for flexible connections, allowing for straight, corner, or 3D joining with connectors. The profile can be mounted using clips into a plasterboard ceiling or wall, or it can be suspended using a wire system.

### **LED Profile SURFACE 13** is a high-quality aluminium profile with a sleek finish, ideal for LED strip installations. Choose from clear, milk, or black diffusers to achieve your desired lighting effect. This profile can be mounted directly using clips that are hidden and concealed beneath the profile. Perfect for both professional and creative lighting projects, the SURFACE 13 profile offers a sophisticated solution for any space.