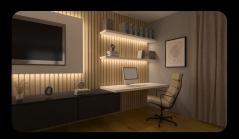

### connectors

The LED profile WALL-GLOW is the ideal choice for those seeking sophisticated, invisible lighting that subtly frames the space. This aluminum profile, designed for side mounting, allows for drywall attachment, creating a recessed lighting effect around the room's perimeter. It accommodates LED strips up to 23 mm in width and includes an optional snap-in diffuser – available in transparent, milky, or black – for a customized lighting style. Connector clips make it easy to join profiles in straight lines or corners, ensuring a seamless and integrated design. WALL-GLOW is perfect for modern, minimalist interiors that emphasize subtle, discreet lighting.