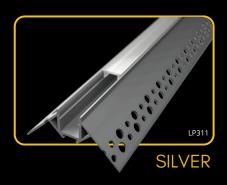

The LED profile RECESSED 10 is designed for installation into drywall and creates an iner corner. It provides elegant and discreet lighting, perfect for modern interiors. This profile is suitable for various applications where a clean and professional look with attention to detail is required.

The **LED profile RECESSED 11** is designed for installation into drywall and creates an external corner. It provides elegant and discreet lighting, perfect for modern interiors. This profile is ideal for applications requiring a clean and professional finish with a focus on detail.