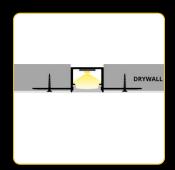

### connectors

WALL LED profile RECESSED 15 is specially designed for the installation of LED strips to provide elegant and functional lighting for your spaces. This profile is made from high-quality anodized aluminum, ensuring long life and high corrosion resistance. The profile is intended to be embedded in drywall, allowing for discreet and clean installation. This method of installation is ideal for creating a minimalist look, where the light source is integrated directly into the wall without any distracting elements.