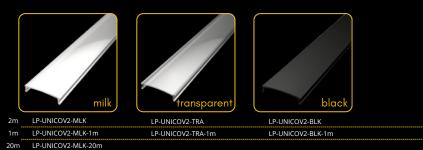

# endings

The LED profile SURFACE 2 is a surfacemounted profile compatible with milky, transparent, and black diffusers. It provides versatile lighting options, making it suitable for various interior applications. Its sleek and durable design ensures a professional finish and long-lasting performance.

# endings

The LED profile SURFACE 3 allows for the installation of up to two LED strips side by side, offering greater lighting output and flexibility. It is compatible with all types of diffusers, including milky, transparent, and black, making it a versatile choice for various lighting designs.