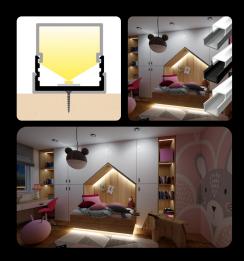

# endings

The **LED profile SURFACE 1** is our best-selling aluminum profile designed for surface installation. It is the perfect choice for a wide range of applications, offering an elegant and modern look. This profile is compatible with various diffusers, allowing you to customize lighting effects to suit your