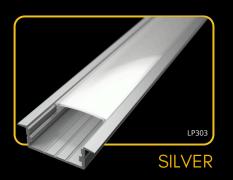

OV1-TRA-1m





LP-UNICOV1-MLK-UV LP-UNICOV1-MLK-1M-UV



LP-UNICOV1-MLK-1m

20m LP-UNICOV1-MLK-20m

endings









The **LED Profile RECESSED 1** is an aluminum profile for LED strips, designed for recessed installation into wood. It ensures seamless integration, efficient heat dissipation, and is compatible with clear, milky, or black diffusers for tailored lighting effects. Ideal for modern and functional

-24,8mm

17,2mm

# clips









### connectors

















# endings









The LED Profile RECESSED 2 is an aluminum profile for LED strips, designed for recessed installation into wood or drywall. Its sleek design ensures a flush finish, while offering compatibility with clear, milky, or black diffusers for versatile lighting effects. Perfect for modern interiors.

















# endings









The LED Profile RECESSED 3 is an aluminum profile for LED strips, designed for recessed installation into wood or drywall. Its wider diffuser allows for the installation of two LED strips side by side, offering enhanced lighting output and flexibility. With compatibility for clear, milky, or black diffusers, it provides versatile lighting effects and is ideal for modern interiors.



















LP-UNICOV1-TRA-1m





LP-UNICOV1-BLK LP-UNICOV1-MLK-UV
LP-UNICOV1-BLK-1m LP-UNICOV1-MLK-1M-UV



# endings

20m LP-UNICOV1-MLK-20m







# The LED profile Recessed 16 is designed for recessed installation into wood or drywall, making it ideal for discreet lighting. Its key advantage is the diffuser integrated into the profile body, eliminating glare and providing