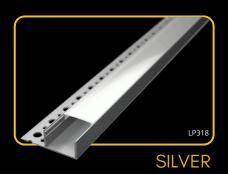

LP-UNICOV1-TRA-1m

LP-UNICOV1-MLK-UV LP-UNICOV1-MLK-1M-UV

LP-UNICOV1-MLK-1m

20m LP-UNICOV1-MLK-20m

endings

The **LED Profile RECESSED 1** is an aluminum profile for LED strips, designed for recessed installation into wood. It ensures seamless integration, efficient heat dissipation, and is compatible with clear, milky, or black diffusers for tailored lighting effects. Ideal for modern and functional

-24,8mm

17,2mm