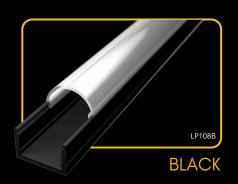

urface-mounted aluminum profile designed for creating clean and professional lighting installations. It features a modern and durable design, perfect for enhancing both residential and commercial spaces. Compatible with a wide range of LED strips and diffusers (milky, transparent, black), it provides flexible lighting solutions tailored to your needs. Ideal for achieving sleek, contemporary lighting effects.



















# endings









The LED profile SURFACE 7 is a surface-mounted profile designed to accommodate one or two LED strips side by side. Its robust body ensures excellent heat dissipation for the LED strips, enhancing their performance and lifespan. With dimensions of 30x20mm, it provides a solid and professional solution for high-quality lighting installations.















# endings







The LED profile SURFACE 8 features a stylish curved diffuser that ensures excellent light diffusion, creating a soft and uniform lighting effect. Its elegant design makes it ideal for modern interiors, combining functionality with aesthetic appeal. Perfect for various surfacemounted lighting applications.















# endings







The LED profile SURFACE 9 is a surface-mounted profile with a square diffuser, available in milky, transparent, or black versions. It offers a clean and modern look, making it ideal for various lighting applications while allowing you to customize the lighting effect to your needs.















# endings







The LED profile SURFACE 10 features a flat diffuser and offers versatile usage. It can be used as a surface-mounted profi