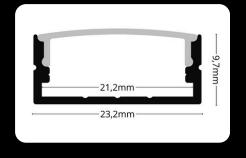

### **LED Profile SURFACE 11**, a high-quality aluminium profile, perfect for LED strip installations. Choose from clear, milk, or black diffusers to create your desired lighting effect. The bottom section of the profile is designed for flexible connections, allowing for straight, corner, or 3D joining with connectors. Ideal for both professional and creative lighting projects, this profile offers a sophisticated solution for any space.