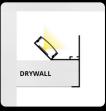

# PLASTERBOARD PROFILES

# endings

The LED Profile RECESSED 2 is an aluminum profile for LED strips, designed for recessed installation into wood or drywall. Its sleek design ensures a flush finish, while offering compatibility with clear, milky, or black diffusers for versatile lighting effects. Perfect for modern interiors.

# endings

The LED Profile RECESSED 3 is an aluminum profile for LED strips, designed for recessed installation into wood or drywall. Its wider diffuser allows for the installation of two LED strips side by side, offering enhanced lighting output and flexibility. With compatibility for clear, milky, or black diffusers, it provides versatile lighting effects and is ideal for modern interiors.