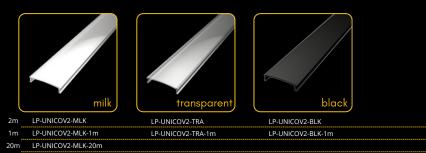

# endings

The LED profile SURFACE 2 is a surfacemounted profile compatible with milky, transparent, and black diffusers. It provides versatile lighting options, making it suitable for various interior applications. Its sleek and durable design ensures a professional finish and long-lasting performance.

# endings

The LED profile SURFACE 3 allows for the installation of up to two LED strips side by side, offering greater lighting output and flexibility. It is compatible with all types of diffusers, including milky, transparent, and black, making it a versatile choice for various lighting designs.