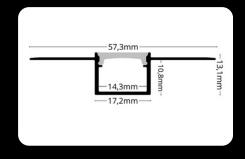

ransitions between sections, ensuring a clean and professional installation in any layout.











The LED profile RECESSED 10 is designed for installation into drywall and creates an iner corner. It provides elegant and discreet lighting, perfect for modern interiors. This profile is suitable for various applications where a clean and professional look with attention to detail is required.





The **LED profile RECESSED 11** is designed for installation into drywall and creates an external corner. It provides elegant and discreet lighting, perfect for modern interiors. This profile is ideal for applications requiring a clean and professional finish with a focus on detail.









LP311-MILKC-1m

# endings











# endings







20m LP-UNICOV3-SILIC-20m 50m LP-UNICOV3-SILIC-50m



Elevate the ambience of any space with Flexible LED profile RECESSED 14, expertly crafted for seamless integration into drywall ceilings and walls. This innovative profile is the perfect choice for bringing a touch of modern elegance to both residential and commercial environments, where design meets functionality.















### connectors







WALL LED profile RECESSED 15 is specially designed for the installation of LED strips to provide elegant and functional lighting for your spaces. This profile is made from high-quality anodized aluminum, ensuring long life and high corrosion resistance. The profile is intended to be embedded in drywall, allowing for discreet and clean installation. This method of installation is ideal for creating a minimalist look, where the light source i