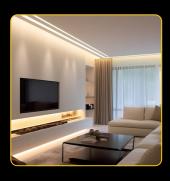

### connectors

The LED profile WALL-GLOW is the ideal choice for those seeking sophisticated, invisible lighting that subtly frames the space. This aluminum profile, designed for side mounting, allows for drywall attachment, creating a recessed lighting effect around the room's perimeter. It accommodates LED strips up to 23 mm in width and includes an optional snap-in diffuser – available in transparent, milky, or black – for a customized lighting style. Connector clips make it easy to join profiles in straight lines or corners, ensuring a seamless and integrated design. WALL-GLOW is perfect for modern, minimalist interiors that emphasize subtle, discreet lighting.