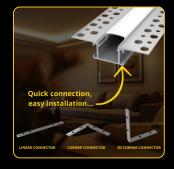

The profiles offer the flexibility of connecting with specialized connectors, available in straight, corner, and 3D configurations. These connectors enable seamless transitions between sections, ensuring a clean and professional installation in any layout.