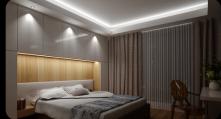

### connectors

The LED profile WALL-GLOW is the ideal choice for those seeking sophisticated, invisible lighting that subtly frames the space. This aluminum profile, designed for side mounting, allows for drywall attachment, creating a recessed lighting effect around the room's perimeter. It accommodates LED strips up to 23 mm in width and includes an optional snap-in diffuser – available in transparent, milky, or black – for a customized lighting style. Connector clips make it easy to join profiles in straight lines or corners, ensuring a seamless and integrated design. WALL-GLOW is perfect for modern, minimalist interiors that emphasize subtle, discreet lighting.