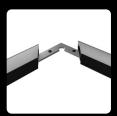

### **LED Profile SURFACE 11**, a high-quality aluminium profile, perfect for LED strip installations. Choose from clear, milk, or black diffusers to create your desired lighting effect. The bottom section of the profile is designed for flexible connections, allowing for straight, corner, or 3D joining with connectors. Ideal for both professional and creative lighting projects, this profile offers a sophisticated solution for any space.

### **LED Profile SURFACE 13** is a high-quality aluminium profile with a sleek finish, ideal for LED strip installations. Choose from clear, milk, or black diffusers to achieve your desired lighting effect. This profile can be mounted directly using clips that are hidden and concealed beneath the profile. Perfect for both professional and creative lighting projects, the SURFACE 13 profile offers a sophisticated solution for any space.

The profiles offer the flexibility of connecting with specialized connectors, available in straight, corner, and 3D configurations. These connectors enable seamless transitions between sections, ensuring a clean and professional installation in any layout.