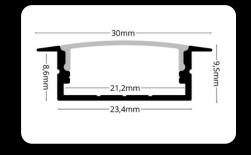

# endings

The **LED profile SURFACE 1** is our best-selling aluminum profile designed for surface installation. It is the perfect choice for a wide range of applications, offering an elegant and modern look. This profile is compatible with various diffusers, allowing you to customize lighting effects to suit your