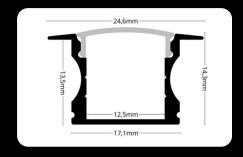

° lighting angle and a square diffuser for a bold, geometric light effect. Designed to accommodate two LED strips side by side, it ensures powerful illumination and versatility for a variety of lighting applications. Featuring a sharpedged diffuser, it adds a modern, structured look to any space

















LP-UNICOV1-TRA-1m





LP-UNICOV1-MLK-UV LP-UNICOV1-MLK-1M-UV



LP-UNICOV1-MLK-1m

20m LP-UNICOV1-MLK-20m

endings









The **LED Profile RECESSED 1** is an aluminum profile for LED strips, designed for recessed installation into wood. It ensures seamless integration, efficient heat dissipation, and is compatible with clear, milky, or black diffusers for tailored lighting effects. Ideal for modern and functional

-24,8mm

17,2mm

# clips









### connectors

















# endings









The LED Profile RECESSED 2 is an aluminum profile for LED strips, designed for recessed installation into wood or drywall. Its sleek design ensures a flush finish, while offering compatibility with clear, milky, or black diffusers for versatile lighting effects. Perfect for modern interiors.

















# endings









The LED Profile RECESSED 3 is an aluminum profile for LED strips, designed for recessed installation into wood or drywall. Its wider diffuser allows for the installation of two LED strips side by side, offering enhanced lighting output and flexibility. With compatibility for clear, milky, or black diffusers, it provides versatile lighting effects and is ideal for modern interiors.



















LP-UNICOV1-TRA-1m





LP-UNICOV1-BLK LP-UNICOV