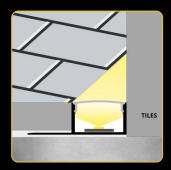

The LED profile RECESSED 12 is specifically designed for LED strips and intended for recessed installation under tiles. It provides elegant and discreet lighting that seamlessly integrates into modern interiors. This profile is ideal for use in bathrooms, kitchens, or other spaces where a clean and professional look is desired.

LP-UNICOV3-TRA-1m

LP-UNICOV3-MLK-20m

The LED profile RECESSED 17 is specifically designed for LED strips and intended for recessed installation under tiles. It provides elegant and discreet lighting that seamlessly integrates into modern interiors. This profile is ideal for use in bathrooms, kitchens, or other spaces where a clean and professional look is desired.