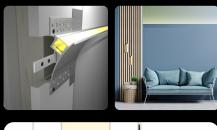

### connectors

The LED profile WALL-GLOW is the ideal choice for those seeking sophisticated, invisible lighting that subtly frames the space. This aluminum profile, designed for side mounting, allows for drywall attachment, creating a recessed lighting effect around the room's perimeter. It accommodates LED strips up to 23 mm in width and includes an optional snap-in diffuser – available in transparent, milky, or black – for a customized lighting style. Connector clips make it easy to join profiles in straight lines or corners, ensuring a seamless and integrated design. WALL-GLOW is perfect for modern, minimalist interiors that emphasize subtle, discreet lighting.