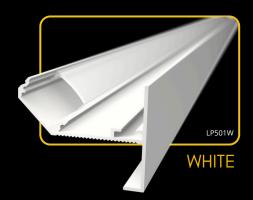

# endings

20m LP-UNICOV1-MLK-20m

The **LED profile SURFACE 4** is a surface-mounted aluminum profile designed for creating clean and professional lighting installations. It features a modern and durable design, perfect for enhancing both residential and commercial spaces. Compatible with a wide range of LED strips and diffusers (milky, transparent, black), it provides flexible lighting solutions tailored to your needs. Ideal for achieving sleek, contemporary lighting effects.

# endings

The LED profile SURFACE 7 is a surface-mounted profile designed to accommodate one or two LED strips side by side. Its robust body ensures excellent heat dissipation for the LED strips, enhancing their performance and lifespan. With dimensions of 30x20mm, it provides a solid and professional solution for high-quality lighting installations.