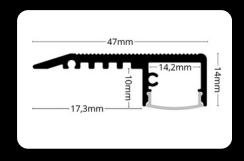

lined lighting solution. Built from durable aluminum, it is designed to withstand foot traffic, ensuring longlasting performance. The milky diffuser gently diffuses the light, offering smooth and uniform illumination without glare. Seamlessly integrating into flooring, this profile creates an elegant and cohesive lighting effect that enhances the overall aesthetic of any space.















# endings







The LED profile WALL is an aluminum profile designed for wall-mounted LED strips. Ideal for ceiling or wall lighting, it enhances any space with modern aesthetics. This profile is compatible with both milk and transparent diffusers, offering versatile lighting options. Perfect for efficient and stylish illumination in residential or commercial settings.

### connectors

















### endings





LED profile STAIRS is a stylish and practical aluminum profile that offers an ideal solution for illuminating stairs with LED strips in both indoor and outdoor settings. Thanks to its sophisticated design, it easily integrates into any environment while providing sufficient light for safe stair use. The profile is made from durable aluminum, ensuring a long service life and sturdy construction. The combination of functionality and modern aesthetics makes it an excellent choice for anyone seeking a reliable and elegant stair lighting solution.