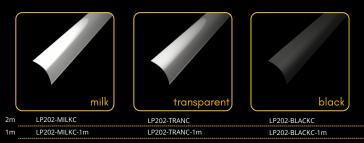

24mm









# endings



# clips





profile, designed specifically for curved or uneven surfaces. Its bendable design allows for creative and versatile lighting applications. This profile comes exclusively with a milky diffuser, ensuring smooth and uniform light diffusion for a clean and

modern look.











# endings









LED Profile CORNER 1 is a high-quality aluminum profile, perfect for LED strip installations with a 45° lighting angle. This profile enables elegant illumination of corners and edges, creating a unique lighting effect. You can choose from three types of diffusers – clear, milky, or black – to achieve the desired ambiance. Designed with a focus on functionality and aesthetics, it is suitable for both professional and creative lighting projects.

















# endings









LED Profile CORNER 2 is a premium aluminum profile, ideal for LED strip installations with a 45° lighting angle. Featuring an arched diffuser, this profile ensures smooth and uniform light distribution, creating an elegant and soft lighting effect. Available with clear, milky, or black diffusers, it allows you to customize the lighting ambiance to suit your space.















# endings









LED Profile CORNER 3 is a premium aluminum profile with a 45° lighting angle and a square diffuser for a modern, structured light effect. Available in clear, milky, or black, it offers flexibility to match any ambiance, combining functionality with bold, contemporary design. Perfect for accentuating architectural details, it brings a sleek and professional finish to any pro