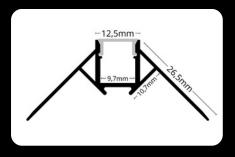

The LED profile RECESSED 10 is designed for installation into drywall and creates an iner corner. It provides elegant and discreet lighting, perfect for modern interiors. This profile is suitable for various applications where a clean and professional look with attention to detail is required.

The **LED profile RECESSED 11** is designed for installation into drywall and creates an external corner. It provides elegant and discreet lighting, perfect for modern interiors. This profile is ideal for applications requiring a clean and professional finish with a focus on detail.