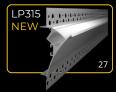

The LED profile RECESSED 10 is designed for installation into drywall and creates an iner corner. It provides elegant and discreet lighting, perfect for modern interiors. This profile is suitable for various applications where a clean and professional look with attention to detail is required.

The **LED profile RECESSED 11** is designed for installation into drywall and creates an external corner. It provides elegant and discreet lighting, perfect for modern interiors. This profile is ideal for applications requiring a clean and professional finish with a focus on detail.