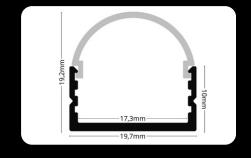

-mounted aluminum profile designed for creating clean and professional lighting installations. It features a modern and durable design, perfect for enhancing both residential and commercial spaces. Compatible with a wide range of LED strips and diffusers (milky, transparent, black), it provides flexible lighting solutions tailored to your needs. Ideal for achieving sleek, contemporary lighting effects.



















# endings









The LED profile SURFACE 7 is a surface-mounted profile designed to accommodate one or two LED strips side by side. Its robust body ensures excellent heat dissipation for the LED strips, enhancing their performance and lifespan. With dimensions of 30x20mm, it provides a solid and professional solution for high-quality lighting installations.















# endings







The LED profile SURFACE 8 features a stylish curved diffuser that ensures excellent light diffusion, creating a soft and uniform lighting effect. Its elegant design makes it ideal for modern interiors, combining functionality with aesthetic appeal. Perfect for various surfacemounted lighting applications.















# endings







The LED profile SURFACE 9 is a surface-mounted profile with a square diffuser, available in milky, transparent, or black versions. It offers a clean and modern look, making it ideal for various lighting applications while allowing you to customize the lighting effect to your needs.















# endings







The LED profile SURFACE 10 features a flat diffuser and offers versatile usage. It can be used as a surface-mounted profile or