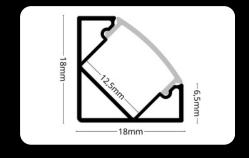

# endings

LED Profile CORNER 1 is a high-quality aluminum profile, perfect for LED strip installations with a 45° lighting angle. This profile enables elegant illumination of corners and edges, creating a unique lighting effect. You can choose from three types of diffusers – clear, milky, or black – to achieve the desired ambiance. Designed with a focus on functionality and aesthetics, it is suitable for both professional and creative lighting projects.