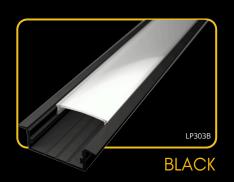

1-TRA-1m





LP-UNICOV1-MLK-UV LP-UNICOV1-MLK-1M-UV



LP-UNICOV1-MLK-1m

20m LP-UNICOV1-MLK-20m

endings









The **LED Profile RECESSED 1** is an aluminum profile for LED strips, designed for recessed installation into wood. It ensures seamless integration, efficient heat dissipation, and is compatible with clear, milky, or black diffusers for tailored lighting effects. Ideal for modern and functional

-24,8mm

17,2mm

# clips









### connectors

















# endings









The LED Profile RECESSED 2 is an aluminum profile for LED strips, designed for recessed installation into wood or drywall. Its sleek design ensures a flush finish, while offering compatibility with clear, milky, or black diffusers for versatile lighting effects. Perfect for modern interiors.

















# endings









The LED Profile RECESSED 3 is an aluminum profile for LED strips, designed for recessed installation into wood or drywall. Its wider diffuser allows for the installation of two LED strips side by side, offering enhanced lighting output and flexibility. With compatibility for clear, milky, or black diffusers, it provides versatile lighting effects and is ideal for modern interiors.



















LP-UNICOV1-TRA-1m





LP-UNICOV1-BLK LP-UNICOV1-MLK-UV
LP-UNICOV1-BLK-1m LP-UNICOV1-MLK-1M-UV



# endings

20m LP-UNICOV1-MLK-20m







# The LED profile Recessed 16 is designed for recessed installation into wood or drywall, making it ideal for discreet lighting. Its key advantage is the diffuser integrated into the profile body, eliminating glare and providing so