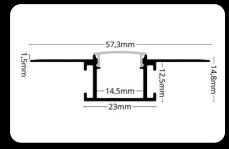

The LED profile RECESSED 12 is specifically designed for LED strips and intended for recessed installation under tiles. It provides elegant and discreet lighting that seamlessly integrates into modern interiors. This profile is ideal for use in bathrooms, kitchens, or other spaces where a clean and professional look is desired.

The LED profile RECESSED 13 is specifically designed for LED strips and serves as an end profile for recessed installation under tiles. It provides elegant and discreet lighting while ensuring a clean and professional finish. Perfect for bathrooms, kitchens, and other spaces requiring a polished and modern appearance.