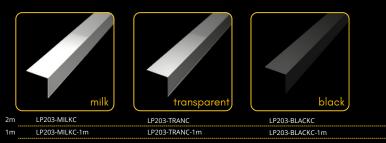

# endings

LED Profile CORNER 1 is a high-quality aluminum profile, perfect for LED strip installations with a 45° lighting angle. This profile enables elegant illumination of corners and edges, creating a unique lighting effect. You can choose from three types of diffusers – clear, milky, or black – to achieve the desired ambiance. Designed with a focus on functionality and aesthetics, it is suitable for both professional and creative lighting projects.

# endings

LED Profile CORNER 2 is a premium aluminum profile, ideal for LED strip installations with a 45° lighting angle. Featuring an arched diffuser, this profile ensures smooth and uniform light distribution, creating an elegant and soft lighting effect. Available with clear, milky, or black diffusers, it allows you to customize the lighting ambiance to suit your space.

# endings

LED Profile CORNER 3 is a premium aluminum profile with a 45° lighting angle and a square diffuser for a modern, structured light effect. Available in clear, milky, or black, it offers flexibility to match any ambiance, combining functionality with bold, contemporary design. Perfect for accentuating architectural details, it brings a sleek and professional finish to any project.