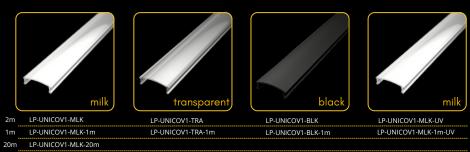

LP-UNICOV1-MLK-1M-UV

LP-UNICOV1-TRA-1m

LP-UNICOV1-BLK LP-UNICOV1-BLK-1m LP-UNICOV1-MLK-1M-UV

20m LP-UNICOV1-MLK-20m

endings

LP-UNICOV1-TRA-1m

LP-UNICOV1-MLK-UV LP-UNICOV1-MLK-1M-UV

LP-UNICOV1-MLK-1m

20m LP-UNICOV1-MLK-20m

endings

The **LED Profile RECESSED 1** is an aluminum profile for LED strips, designed for recessed installation into wood. It ensures seamless integration, efficient heat dissipation, and is compatible with clear, milky, or black diffusers for tailored lighting effects. Ideal for modern and functional

LP-UNICOV1-TRA-1m

LP-UNICOV1-BLK LP-UNICOV1-MLK-UV
LP-UNICOV1-BLK-1m LP-UNICOV1-MLK-1M-UV

LP-UNICOV3-TRA-1m

LP-UNICOV3-MLK-20m

The LED profile RECESSED 17 is specifically designed for LED strips and intended for recessed installation under tiles. It provides elegant and discreet lighting that seamlessly integrates into modern interiors. This profile is ideal for use in bathrooms, kitchens, or other spaces where a clean and professional look is desired.