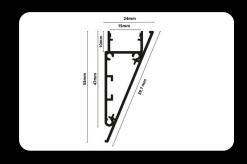

eal for areas with foot traffic. The profile is equipped with a milky diffuser that softens the light, providing smooth, even illumination without glare. This profile blends seamlessly into flooring, creating a refined, integrated lighting effect.







# covers endings milk LP406-MILKC

LP406-MILKC-1m



The LED profile FLOOR 6 is crafted for recessed floor installation, delivering a modern and streamlined lighting solution. Built from durable aluminum, it is designed to withstand foot traffic, ensuring longlasting performance. The milky diffuser gently diffuses the light, offering smooth and uniform illumination without glare. Seamlessly integrating into flooring, this profile creates an elegant and cohesive lighting effect that enhances the overall aesthetic of any space.















# endings







The LED profile WALL is an aluminum profile designed for wall-mounted LED strips. Ideal for ceiling or wall lighting, it enhances any space with modern aesthetics. This profile is compatible with both milk and transparent diffusers, offering versatile lighting options. Perfect for efficient and stylish illumination in residential or commercial settings.

### connectors

















### endings





LED profile STAIRS is a stylish and practical aluminum profile that offers an ideal solution for illuminating stairs with LED strips in both indoor and outdoor settings. Thanks to its sophisticated design, it easily integrates into any environment while providing sufficient light for safe stair use. The profile is made from durable aluminum, ensuring a long service life an