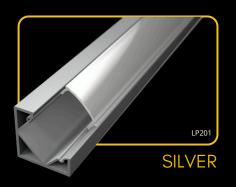

OV1-BLK-1m

LP-UNICOV1-MLK-1M-UV

# endings







### **LED Profile SURFACE 13** is a high-quality aluminium profile with a sleek finish, ideal for LED strip installations. Choose from clear, milk, or black diffusers to achieve your desired lighting effect. This profile can be mounted directly using clips that are hidden and concealed beneath the profile. Perfect for both professional and creative lighting projects, the SURFACE 13 profile offers a sophisticated solution for any space.

24mm









# endings



# clips





profile, designed specifically for curved or uneven surfaces. Its bendable design allows for creative and versatile lighting applications. This profile comes exclusively with a milky diffuser, ensuring smooth and uniform light diffusion for a clean and

modern look.











# endings









LED Profile CORNER 1 is a high-quality aluminum profile, perfect for LED strip installations with a 45° lighting angle. This profile enables elegant illumination of corners and edges, creating a unique lighting effect. You can choose from three types of diffusers – clear, milky, or black – to achieve the desired ambiance. Designed with a focus on functionality and aesthetics, it is suitable for both professional and creative lighting projects.

















# endings









LED Profile CORNER 2 is a premium aluminum profile, ideal for LED strip installations with a 45° lighting angle. Featuring an arched diffuser, this profile ensures smooth and uniform light distribution, creating an elegant and soft lighting effect. Available with clear, milky, or black