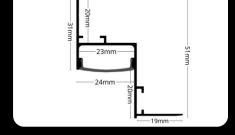

# The LED profile Recessed 16 is designed for recessed installation into wood or drywall, making it ideal for discreet lighting. Its key advantage is the diffuser integrated into the profile body, eliminating glare and providing soft, pleasant light. The Recessed 16 profile is perfect for modern interiors where aesthetics and functionality are key. This aluminum profile offers a professional, elegant lighting solution that enhances any space.