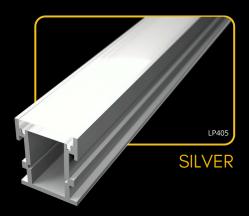

# endings

2m LP405-MILKC 1m LP405-MILKC-1m

The LED profile FLOOR 5 is designed for recessed installation into floors, offering a sleek and modern lighting solution. Its sturdy aluminum construction ensures durability, making it ideal for areas with foot traffic. The profile is equipped with a milky diffuser that softens the light, providing smooth, even illumination without glare. This profile blends seamlessly into flooring, creating a refined, integrated lighting effect.