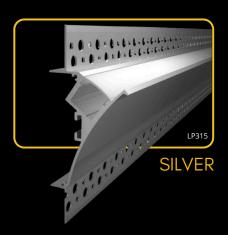

a clean and professional look with attention to detail is required.





The **LED profile RECESSED 11** is designed for installation into drywall and creates an external corner. It provides elegant and discreet lighting, perfect for modern interiors. This profile is ideal for applications requiring a clean and professional finish with a focus on detail.









LP311-MILKC-1m

# endings











# endings







20m LP-UNICOV3-SILIC-20m 50m LP-UNICOV3-SILIC-50m



Elevate the ambience of any space with Flexible LED profile RECESSED 14, expertly crafted for seamless integration into drywall ceilings and walls. This innovative profile is the perfect choice for bringing a touch of modern elegance to both residential and commercial environments, where design meets functionality.















### connectors







WALL LED profile RECESSED 15 is specially designed for the installation of LED strips to provide elegant and functional lighting for your spaces. This profile is made from high-quality anodized aluminum, ensuring long life and high corrosion resistance. The profile is intended to be embedded in drywall, allowing for discreet and clean installation. This method of installation is ideal for creating a minimalist look, where the light source is integrated directly into the wall without any distracting elements.











# endings



### connectors







The LED profile CEIL-EDGE is designed for installation into drywall ceilings, forming the front edge. It's ideal for seamless lighting, blending easily into modern interiors. With durable aluminum construction an