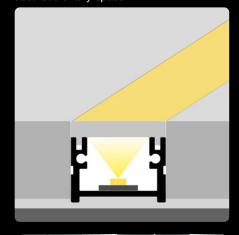

making it ideal for areas with foot traffic. The profile is equipped with a milky diffuser that softens the light, providing smooth, even illumination without glare. This profile blends seamlessly into flooring, creating a refined, integrated lighting effect.







# covers endings milk LP406-MILKC

LP406-MILKC-1m



The LED profile FLOOR 6 is crafted for recessed floor installation, delivering a modern and streamlined lighting solution. Built from durable aluminum, it is designed to withstand foot traffic, ensuring longlasting performance. The milky diffuser gently diffuses the light, offering smooth and uniform illumination without glare. Seamlessly integrating into flooring, this profile creates an elegant and cohesive lighting effect that enhances the overall aesthetic of any space.















# endings







The LED profile WALL is an aluminum profile designed for wall-mounted LED strips. Ideal for ceiling or wall lighting, it enhances any space with modern aesthetics. This profile is compatible with both milk and transparent diffusers, offering versatile lighting options. Perfect for efficient and stylish illumination in residential or commercial settings.

### connectors

















### endings





LED profile STAIRS is a stylish and practical aluminum profile that offers an ideal solution for illuminating stairs with LED strips in both indoor and outdoor settings. Thanks to its sophisticated design, it easily integrates into any environment while providing sufficient light for safe stair use. The profile is made from durable aluminum, ensuring a long ser