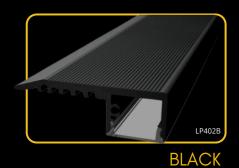

# STAIR PROFILES

### endings

LED profile STAIRS is a stylish and practical aluminum profile that offers an ideal solution for illuminating stairs with LED strips in both indoor and outdoor settings. Thanks to its sophisticated design, it easily integrates into any environment while providing sufficient light for safe stair use. The profile is made from durable aluminum, ensuring a long service life and sturdy construction. The combination of functionality and modern aesthetics makes it an excellent choice for anyone seeking a reliable and elegant stair lighting solution.