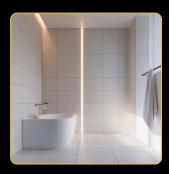

The LED profile RECESSED 12 is specifically designed for LED strips and intended for recessed installation under tiles. It provides elegant and discreet lighting that seamlessly integrates into modern interiors. This profile is ideal for use in bathrooms, kitchens, or other spaces where a clean and professional look is desired.

LP-UNICOV3-TRA-1m

LP-UNICOV3-MLK-20m

The LED profile RECESSED 17 is specifically designed for LED strips and intended for recessed installation under tiles. It provides elegant and discreet lighting that seamlessly integrates into modern interiors. This profile is ideal for use in bathrooms, kitchens, or other spaces where a clean and professional look is desired.