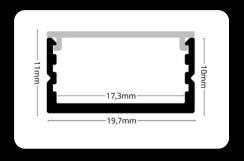

# endings

The **LED profile SURFACE 1** is our best-selling aluminum profile designed for surface installation. It is the perfect choice for a wide range of applications, offering an elegant and modern look. This profile is compatible with various diffusers, allowing you to customize lighting effects to suit your