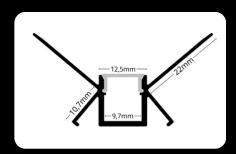

LP-UNICOV1-TRA-1m

LP-UNICOV1-MLK-UV LP-UNICOV1-MLK-1M-UV

LP-UNICOV1-MLK-1m

20m LP-UNICOV1-MLK-20m

endings

The **LED Profile RECESSED 1** is an aluminum profile for LED strips, designed for recessed installation into wood. It ensures seamless integration, efficient heat dissipation, and is compatible with clear, milky, or black diffusers for tailored lighting effects. Ideal for modern and functional

-24,8mm

17,2mm