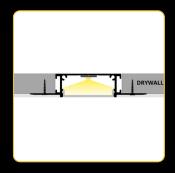

# PLASTERBOARD PROFILES

# endings

The LED Profile RECESSED 2 is an aluminum profile for LED strips, designed for recessed installation into wood or drywall. Its sleek design ensures a flush finish, while offering compatibility with clear, milky, or black diffusers for versatile lighting effects. Perfect for modern interiors.