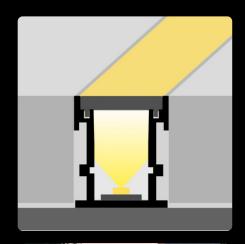

# endings

2m LP405-MILKC 1m LP405-MILKC-1m

The LED profile FLOOR 5 is designed for recessed installation into floors, offering a sleek and modern lighting solution. Its sturdy aluminum construction ensures durability, making it ideal for areas with foot traffic. The profile is equipped with a milky diffuser that softens the light, providing smooth, even illumination without glare. This profile blends seamlessly into flooring, creating a refined, integrated lighting effect.