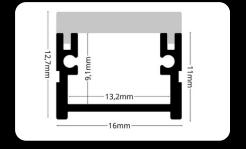

smooth and glare-free illumination that enhances the atmosphere without being intrusive. FLOOR 4 harmonizes effortlessly with flooring, creating a refined and understated lighting effect that adds depth and sophistication to any environment.







# milk

# endings



2m LP405-MILKC 1m LP405-MILKC-1m



The LED profile FLOOR 5 is designed for recessed installation into floors, offering a sleek and modern lighting solution. Its sturdy aluminum construction ensures durability, making it ideal for areas with foot traffic. The profile is equipped with a milky diffuser that softens the light, providing smooth, even illumination without glare. This profile blends seamlessly into flooring, creating a refined, integrated lighting effect.







# covers endings milk LP406-MILKC

LP406-MILKC-1m



The LED profile FLOOR 6 is crafted for recessed floor installation, delivering a modern and streamlined lighting solution. Built from durable aluminum, it is designed to withstand foot traffic, ensuring longlasting performance. The milky diffuser gently diffuses the light, offering smooth and uniform illumination without glare. Seamlessly integrating into flooring, this profile creates an elegant and cohesive lighting effect that enhances the overall aesthetic of any space.















# endings







The LED profile WALL is an aluminum profile designed for wall-mounted LED strips. Ideal for ceiling or wall lighting, it enhances any space with modern aesthetics. This profile is compatible with both milk and transparent diffusers, offering versatile lighting options. Perfect for effic