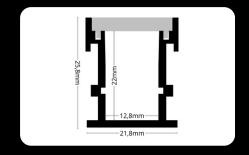

# endings

2m LP405-MILKC 1m LP405-MILKC-1m

The LED profile FLOOR 5 is designed for recessed installation into floors, offering a sleek and modern lighting solution. Its sturdy aluminum construction ensures durability, making it ideal for areas with foot traffic. The profile is equipped with a milky diffuser that softens the light, providing smooth, even illumination without glare. This profile blends seamlessly into flooring, creating a refined, integrated lighting effect.