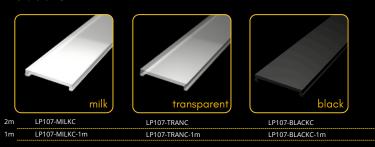

the installation of up to two LED strips side by side, offering greater lighting output and flexibility. It is compatible with all types of diffusers, including milky, transparent, and black, making it a versatile choice for various lighting designs.





















LP-UNICOV1-MLK-1M-UV

# endings

20m LP-UNICOV1-MLK-20m









The **LED profile SURFACE 4** is a surface-mounted aluminum profile designed for creating clean and professional lighting installations. It features a modern and durable design, perfect for enhancing both residential and commercial spaces. Compatible with a wide range of LED strips and diffusers (milky, transparent, black), it provides flexible lighting solutions tailored to your needs. Ideal for achieving sleek, contemporary lighting effects.



















# endings









The LED profile SURFACE 7 is a surface-mounted profile designed to accommodate one or two LED strips side by side. Its robust body ensures excellent heat dissipation for the LED strips, enhancing their performance and lifespan. With dimensions of 30x20mm, it provides a solid and professional solution for high-quality lighting installations.















# endings







The LED profile SURFACE 8 features a stylish curved diffuser that ensures excellent light diffusion, creating a soft and uniform lighting effect. Its elegant design makes it ideal for modern interiors, combining functionality with aesthetic appeal. Perfect for various surfacemounted lighting applications.















# endings







The LED profile SURFACE 9 is a surface-mounted profile with a s