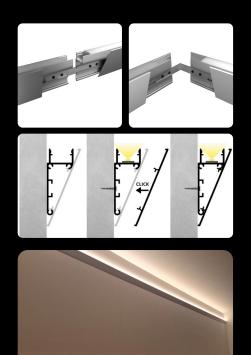

# RECESSED PROFILES

# WALL PROFILES

# STAIR PROFILES

# endings

The **LED profile SURFACE 1** is our best-selling aluminum profile designed for surface installation. It is the perfect choice for a wide range of applications, offering an elegant and modern look. This profile is compatible with various diffusers, allowing you to customize lighting effects to suit your