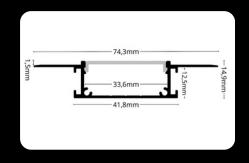

nable seamless transitions between sections, ensuring a clean and professional installation in any layout.













# endings











The LED profile RECESSED 5 is an elegant aluminum profile designed to be recessed into drywall. Its modern and minimalist design ensures a clean and discreet installation of LED strips into walls or ceilings, providing uniform and pleasant lighting without any distracting elements. The profile is compatible with three types of diffusers: transparent, milky (2m or 20m reel), and black.



The profiles offer the flexibility of connecting with specialized connectors, available in straight, corner, and 3D configurations. These connectors enable seamless transitions between sections, ensuring a clean and professional installation in any layout.













### endings











The RECESSED 8 LED profile is a wide aluminum profile designed for seamless integration into drywall. Its sleek, minimalist aesthetic allows for a refined installation of LED strips in walls or ceilings, delivering smooth and uniform lighting without unnecessary visual elements. This profile supports two diffuser options: transparent and milky, ensuring customizable lighting effects to suit any environment.



The profiles offer the flexibility of connecting with specialized connectors, available in straight, corner, and 3D configurations. These connectors enable seamless transitions between sections, ensuring a clean and professional installation in any layout.











The LED profile RECESSED 10 is designed for installation into drywall and creates an iner cor