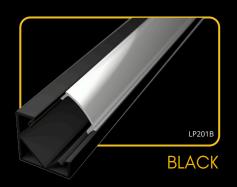

1-BLK-1m

LP-UNICOV1-MLK-1M-UV

# endings







### **LED Profile SURFACE 13** is a high-quality aluminium profile with a sleek finish, ideal for LED strip installations. Choose from clear, milk, or black diffusers to achieve your desired lighting effect. This profile can be mounted directly using clips that are hidden and concealed beneath the profile. Perfect for both professional and creative lighting projects, the SURFACE 13 profile offers a sophisticated solution for any space.

24mm









# endings



# clips





profile, designed specifically for curved or uneven surfaces. Its bendable design allows for creative and versatile lighting applications. This profile comes exclusively with a milky diffuser, ensuring smooth and uniform light diffusion for a clean and

modern look.











# endings









LED Profile CORNER 1 is a high-quality aluminum profile, perfect for LED strip installations with a 45° lighting angle. This profile enables elegant illumination of corners and edges, creating a unique lighting effect. You can choose from three types of diffusers – clear, milky, or black – to achieve the desired ambiance. Designed with a focus on functionality and aesthetics, it is suitable for both professional and creative lighting projects.

















# endings









LED Profile CORNER 2 is a premium aluminum profile, ideal for LED strip installations with a 45° lighting angle. Featuring an arched diffuser, this profile ensures smooth and uniform light distribution, creating an elegant and soft lighting effect. Available with clear, milky, or black di