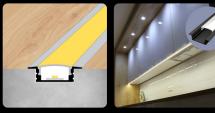

The LED profile RECESSED 12 is specifically designed for LED strips and intended for recessed installation under tiles. It provides elegant and discreet lighting that seamlessly integrates into modern interiors. This profile is ideal for use in bathrooms, kitchens, or other spaces where a clean and professional look is desired.

LP-UNICOV3-TRA-1m

LP-UNICOV3-MLK-20m

The LED profile RECESSED 17 is specifically designed for LED strips and intended for recessed installation under tiles. It provides elegant and discreet lighting that seamlessly integrates into modern interiors. This profile is ideal for use in bathrooms, kitchens, or other spaces where a clean and professional look is desired.