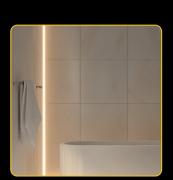

The LED profile RECESSED 12 is specifically designed for LED strips and intended for recessed installation under tiles. It provides elegant and discreet lighting that seamlessly integrates into modern interiors. This profile is ideal for use in bathrooms, kitchens, or other spaces where a clean and professional look is desired.

LP-UNICOV3-TRA-1m

LP-UNICOV3-MLK-20m

The LED profile RECESSED 17 is specifically designed for LED strips and intended for recessed installation under tiles. It provides elegant and discreet lighting that seamlessly integrates into modern interiors. This profile is ideal for use in bathrooms, kitchens, or other spaces where a clean and professional look is desired.