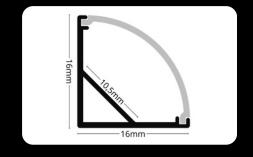

# endings

LED Profile CORNER 1 is a high-quality aluminum profile, perfect for LED strip installations with a 45° lighting angle. This profile enables elegant illumination of corners and edges, creating a unique lighting effect. You can choose from three types of diffusers – clear, milky, or black – to achieve the desired ambiance. Designed with a focus on functionality and aesthetics, it is suitable for both professional and creative lighting projects.