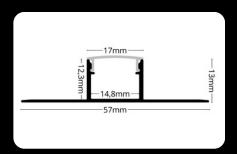

# endings

The LED Profile RECESSED 2 is an aluminum profile for LED strips, designed for recessed installation into wood or drywall. Its sleek design ensures a flush finish, while offering compatibility with clear, milky, or black diffusers for versatile lighting effects. Perfect for modern interiors.

# endings

The LED Profile RECESSED 3 is an aluminum profile for LED strips, designed for recessed installation into wood or drywall. Its wider diffuser allows for the installation of two LED strips side by side, offering enhanced lighting output and flexibility. With compatibility for clear, milky, or black diffusers, it provides versatile lighting effects and is ideal for modern interiors.