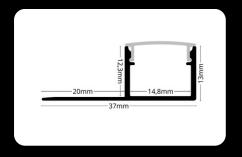

less and integrated design. WALL-GLOW is perfect for modern, minimalist interiors that emphasize subtle, discreet lighting.







# endings





2m LP307-MILKC 1m LP307-MILKC-1m



The LED profile RECESSED 7 is designed to create indirect wall lighting. It is installed between the wall and the drywall ceiling, providing a modern and elegant lighting effect. This profile is ideal for achieving stylish ambient lighting in residential and commercial spaces.







The LED profile RECESSED 12 is specifically designed for LED strips and intended for recessed installation under tiles. It provides elegant and discreet lighting that seamlessly integrates into modern interiors. This profile is ideal for use in bathrooms, kitchens, or other spaces where a clean and professional look is desired.





The LED profile RECESSED 13 is specifically designed for LED strips and serves as an end profile for recessed installation under tiles. It provides elegant and discreet lighting while ensuring a clean and professional finish. Perfect for bathrooms, kitchens, and other spaces requiring a polished and modern appearance.





LP-UNICOV3-TRA-1m



LP-UNICOV3-MLK-20m

















The LED profile RECESSED 17 is specifically designed for LED strips and intended for recessed installation under tiles. It provides elegant and discreet lighting that seamlessly integrates into modern interiors. This profile is ideal for use in bathrooms, kitchens, or other spaces where a clean and professional look is desired.





The LED profile RECESSED 18 is specifically designed for LED strips and serves as