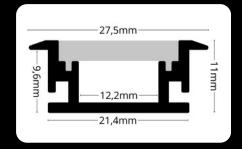

# covers endings milk LP406-MILKC

LP406-MILKC-1m

The LED profile FLOOR 6 is crafted for recessed floor installation, delivering a modern and streamlined lighting solution. Built from durable aluminum, it is designed to withstand foot traffic, ensuring longlasting performance. The milky diffuser gently diffuses the light, offering smooth and uniform illumination without glare. Seamlessly integrating into flooring, this profile creates an elegant and cohesive lighting effect that enhances the overall aesthetic of any space.