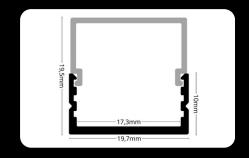

# endings

The LED profile SURFACE 9 is a surface-mounted profile with a square diffuser, available in milky, transparent, or black versions. It offers a clean and modern look, making it ideal for various lighting applications while allowing you to customize the lighting effect to your needs.