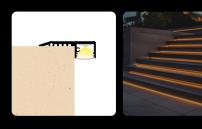

### endings

LED profile STAIRS is a stylish and practical aluminum profile that offers an ideal solution for illuminating stairs with LED strips in both indoor and outdoor settings. Thanks to its sophisticated design, it easily integrates into any environment while providing sufficient light for safe stair use. The profile is made from durable aluminum, ensuring a long service life and sturdy construction. The combination of functionality and modern aesthetics makes it an excellent choice for anyone seeking a reliable and elegant stair lighting solution.