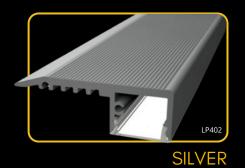

# STAIR PROFILES

### endings

LED profile STAIRS is a stylish and practical aluminum profile that offers an ideal solution for illuminating stairs with LED strips in both indoor and outdoor settings. Thanks to its sophisticated design, it easily integrates into any environment while providing sufficient light for safe stair use. The profile is made from durable aluminum, ensuring a long service life and sturdy construction. The combination of functionality and modern aesthetics makes it an excellent choice for anyone seeking a reliable and elegant stair lighting solution.