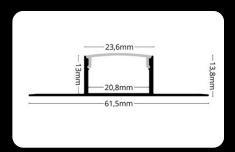

The LED profile RECESSED 12 is specifically designed for LED strips and intended for recessed installation under tiles. It provides elegant and discreet lighting that seamlessly integrates into modern interiors. This profile is ideal for use in bathrooms, kitchens, or other spaces where a clean and professional look is desired.

LP-UNICOV3-TRA-1m

LP-UNICOV3-MLK-20m

The LED profile RECESSED 17 is specifically designed for LED strips and intended for recessed installation under tiles. It provides elegant and discreet lighting that seamlessly integrates into modern interiors. This profile is ideal for use in bathrooms, kitchens, or other spaces where a clean and professional look is desired.